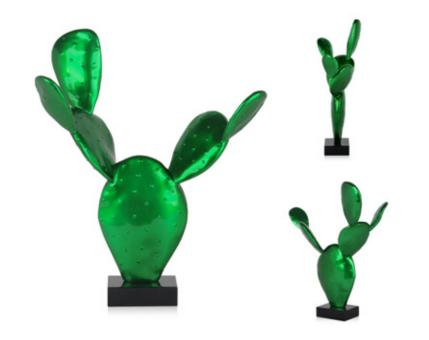

### D4031EE **Cactus**

Resin Pop Art sculpture with metal effect and resin base

Dimensions: 41 x 33 x 14 cm

D1920PNN **Strawberry** 

Resin Pop Art sculpture with metal effect

Dimensions: 29 x 19 x 19 cm