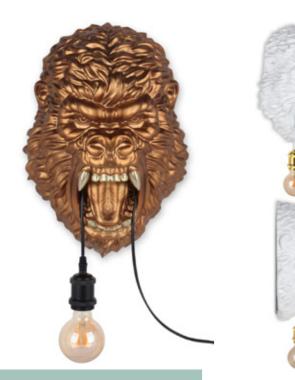

### SBL4330 **Gorilla head**

Wall lamp figurative classic modern resin sculpture with champagne color decorated details

Dimensions: 40 x 27 x 20 cm