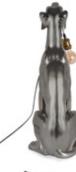

### SBL8131EA Greyhound

Ground lamp Pop Art sculpture in resin with metal effect

Dimensions: 81 x 37 x 31 cm