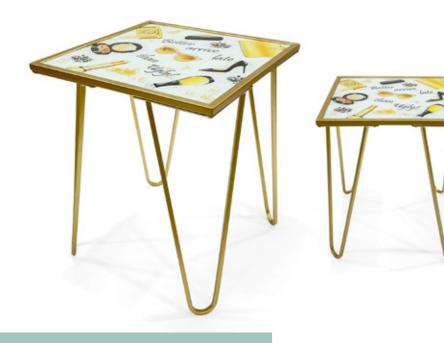

#### MA001G1 Fashion accessories

Side table with iron support and square backprinted tempered glass top

Dimensions: 55 x 45 x 45 cm

#### MA001G2 Tropical flowers

Side table with iron support and square backprinted tempered glass top

Dimensions: 55 x 45 x 45 cm