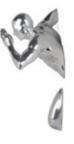

### D3118RS **Man jogger**

Figurative modern resin sculpture with mirror effect for hanging on the wall

Dimensions: 28,5 x 16,5 x 14,5 cm

### D3016RS **Woman jogger**

Figurative modern resin sculpture with mirror effect for hanging on the wall

Dimensions: 28,5 x 13,5 x 13,5 cm