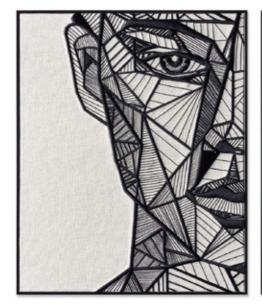

#### SA007X1 **Human faces**

Painting with wire drawing fixed on handdecorated canvas

Dimensions: 100 x 75 x 3,5