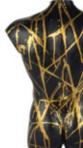

#### WS010X1 **Divers on gold and black**

Sculpture painting, by hand on canvas, mounted on a tall aesthetic frame and accompanied by resin sculpture

Dimensions: 110 x 90 x 13 cm