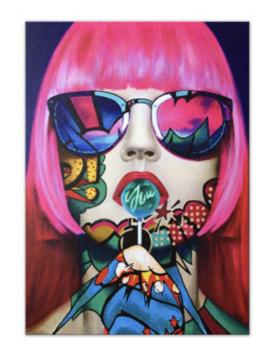

#### SA002X1 Face woman Pop Art 1

Modern print on canvas with handmade details and decorations in relief, mounted on a tall aesthetic frame

Dimensions: 70 x 50 x 3 cm

#### SA003X1 Face woman Pop Art 2

Modern print on canvas

Dimensions: 70 x 50 x 3 cm