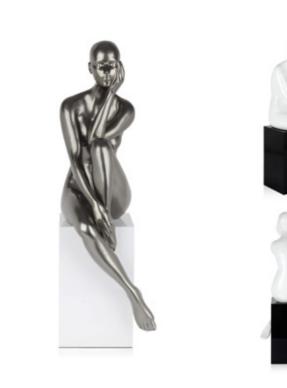

### D7028 **Thinking woman**

Figurative modern resin sculpture with metal effect and mdf base

Dimensions: 74 x 24 x 23 cm