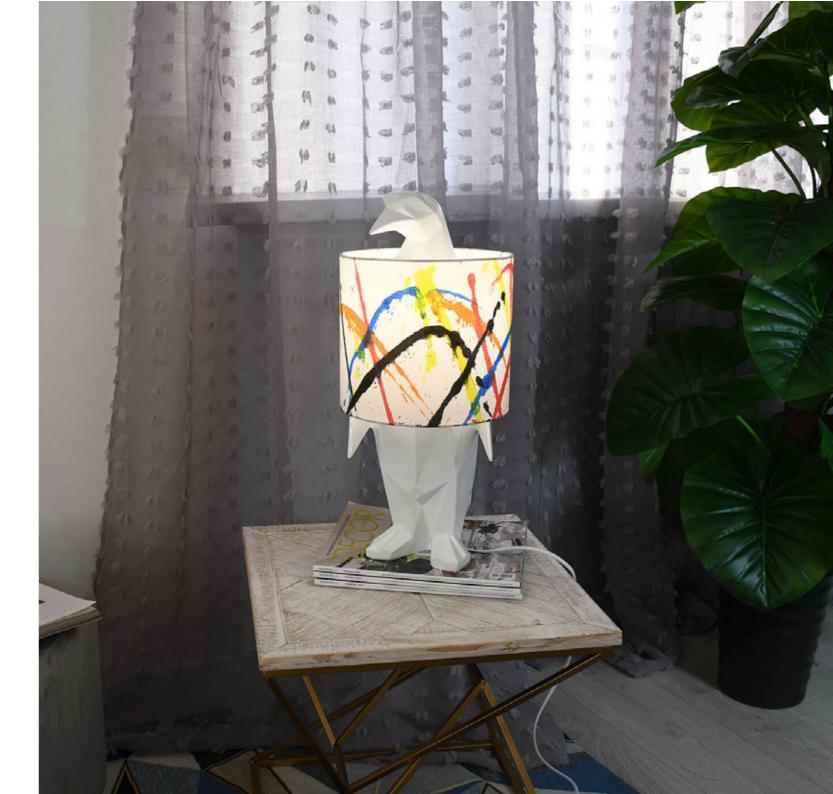

#### D3515 **Low Poly penguin**

Modern Low Poly design resin sculpture with metal effect

Dimensions: 35 x 15 x 15 cm

### SBL5022 Penguin

Table lamp modern resin sculpture with metal effect

Dimensions: 52 x 24 x 24 cm

Table lamp modern resin sculpture with metal effect with marble base

Dimensions: 45 x 25 x 48 cm