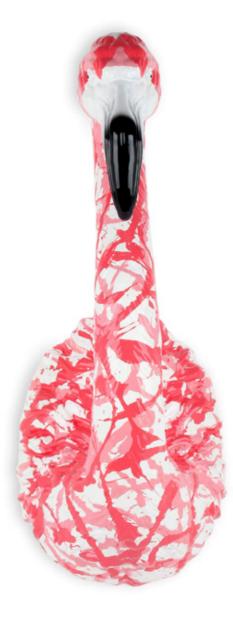

#### PE6023Z1 Flamingo

Pop Art resin sculpture decorated by hand

Dimensions: 60 x 23 x 23 cm

The images are representative of the product which could present slight variations in color or shape due to craftsmanship.