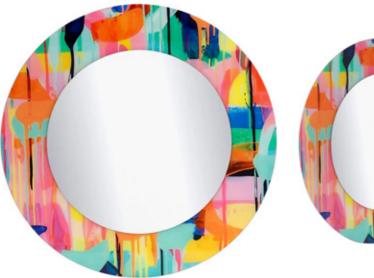

## **MODERN DESIGN MIRRORS**

### **Caratteristiche:**

ADM design's modern style mirrors with back-printed frame are fruit of our designers' creativity, offering new solutions for decorating the walls of your home with taste.

They are created by superimposing a mirror on a glass backing printed with a design of our own creation.

The result is certainly very decorative and trendy, perfect for adding a touch of originality to functionality.

#### MA8080R2 Coloured hearts

Modern wall mirror with backprinted frame

Dimensions: 80 x 80 x 1,5 cm