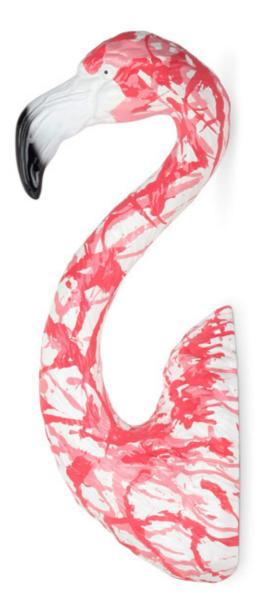

#### PE6023Z1 Flamingo

Pop Art resin sculpture decorated by hand

Dimensions: 60 x 23 x 23 cm

The images are representative of the product which could present slight variations in color or shape due to craftsmanship.