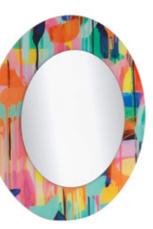

## **MODERN DESIGN MIRRORS**

### **Caratteristiche:**

ADM design's modern style mirrors with back-printed frame are fruit of our designers' creativity, offering new solutions for decorating the walls of your home with taste.

They are created by superimposing a mirror on a glass backing printed with a design of our own creation.

The result is certainly very decorative and trendy, perfect for adding a touch of originality to functionality.

#### MA8080R1 Abstract

Modern wall mirror with backprinted frame

Dimensions: 80 x 80 x 1,5 cm