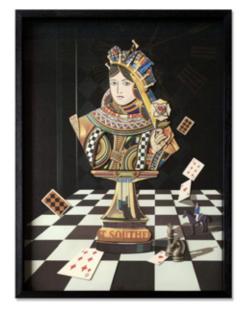

#### SA077A1 Queen of chess

3D effect painting created with collage technique, framed and protected with front glass

Dimensions: 100 x 75 x 4 cm