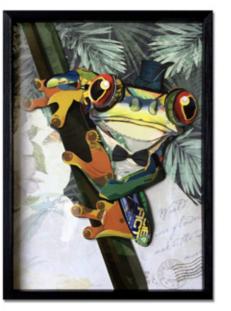

#### SA074A1 Frog with top hat 1

3D effect painting created with collage technique, framed and protected with front glass

Dimensions: 70 x 50 x 3 cm