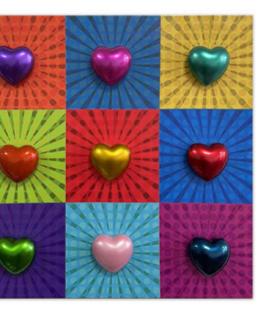

#### WS012X1 Pop Art Hearts

Sculpture painting print on canvas with handmade details mounted on a tall aesthetic frame and accompanied by resin sculpture

Dimensions: 50 x 50 x 10 cm