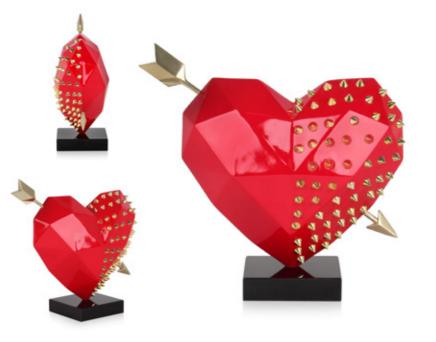

# Es

D3635PREGST Pierced Heart

Modern Low Poly design resin sculpture with metal effect decorated with studs and with marble base

Dimensions: 36 x 15 x 35 cm