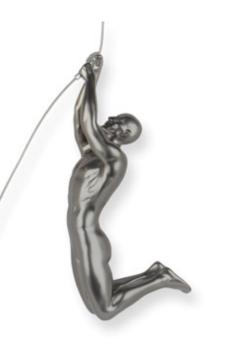

### PE2415 **Climbing woman 3**

Figurative modern metal effect resin sculpture for hanging on the wall

Dimensions: 24 x 15 x 9 cm

### PE2613 **Climbing woman 3**

Figurative modern metal effect resin sculpture for hanging on the wall

Dimensions: 26 x 13 x 21 cm

### PE2817 **Climbing woman 4**

Figurative modern metal effect resin sculpture for hanging on the wall

Dimensions: 28 x 17 x 10 cm

### PE2713 **Climbing woman 4**

Figurative modern metal effect resin sculpture for hanging on the wall

Dimensions: 27 x 13 x 8 cm