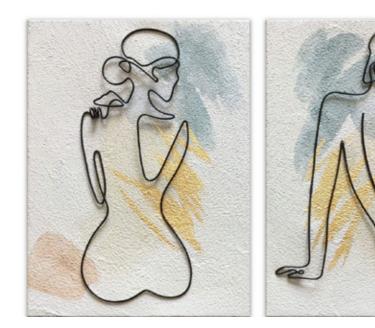

#### SA004X1 Rose flower woman

Painting with wire drawing fixed on handdecorated canvas

Dimensions: 100 x 75 x 3,5

Set of two paintings with wire drawing fixed on handdecorated canvas

Dimensions: (40 x 30 x 3,5 cm) \*2

#### SA006X1 **Nude woman**

Painting with wire drawing fixed on handdecorated canvas

Dimensions: 100 x 75 x 3,5