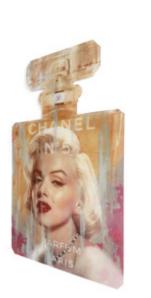

#### WP009X1 Tribute to Marilyn Monroe

Painting print on acrylic panel shaped

Dimensions: 50 x 80 x 0,4 cm

Eternity is in love with the works of the time William Blake

WALL DECORATION