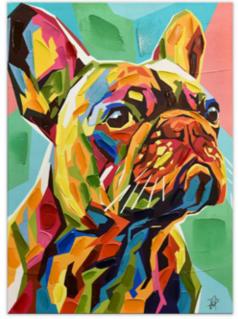

#### WF072X1 French Bulldog

Modern print on canvas with handmade details and decorations in relief, mounted on a tall aesthetic frame

Dimensions: 70 x 50 x 3,5 cm