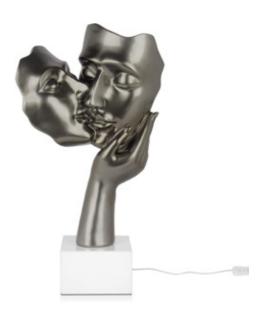

### SNL5128EA **Kiss between lovers**

Table led lamp figurative modern resin sculpture with metal effect with marble base

#### Dimensions: 50 x 27 x 14 cm