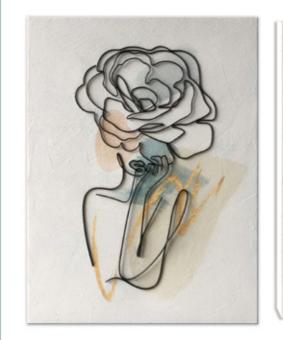

#### SA004X1 Rose flower woman

Painting with wire drawing fixed on handdecorated canvas

Dimensions: 100 x 75 x 3,5

Set of two paintings with wire drawing fixed on handdecorated canvas

Dimensions: (40 x 30 x 3,5 cm) \*2