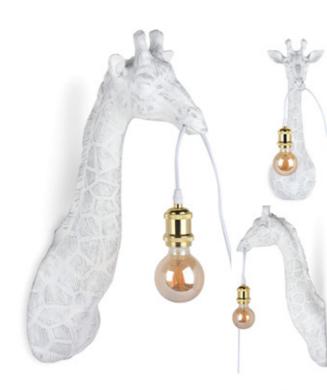

#### Dimensions: 58 x 22 x 24 cm

Wall lamp Pop Art resin sculpture decorated by hand

Dimensions: 60 x 19 x 32 cm