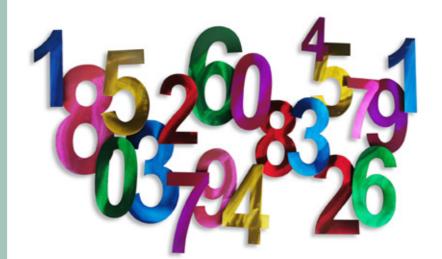

#### MP041A Numbers

Metal painting, wall mounted sculpture, made entirely by hand using artisan techniques

Dimensions: 97 x 60 x 6 cm