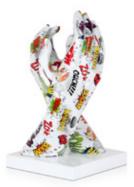

### D3619W9 Deep union

Figurative modern resin sculpture with watertransfer decorations and marble base

Dimensions: 36 x 19 x 18 cm

The images are representative of the product which could present slight variations in color or shape due to craftsmanship.