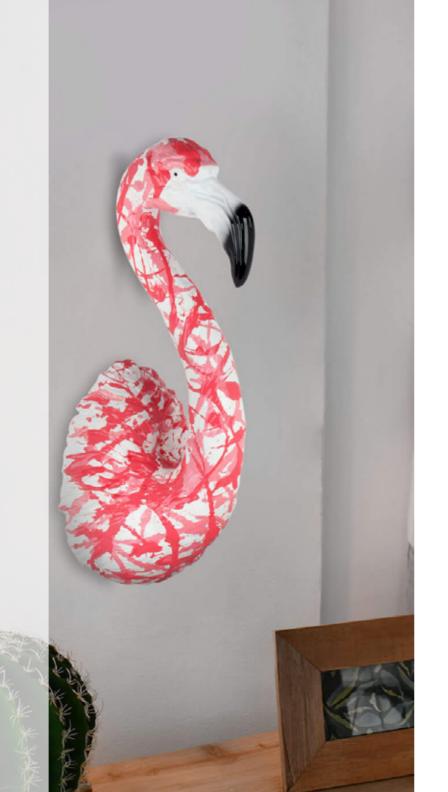

#### PE6023Z1 Flamingo

Pop Art resin sculpture decorated by hand

Dimensions: 60 x 23 x 23 cm

The images are representative of the product which could present slight variations in color or shape due to craftsmanship.