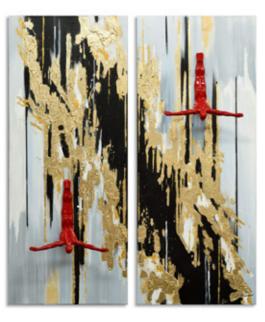

#### WS010X1 **Divers on gold and black**

Sculpture painting, by hand on canvas, mounted on a tall aesthetic frame and accompanied by resin sculpture

Dimensions: 110 x 90 x 13 cm