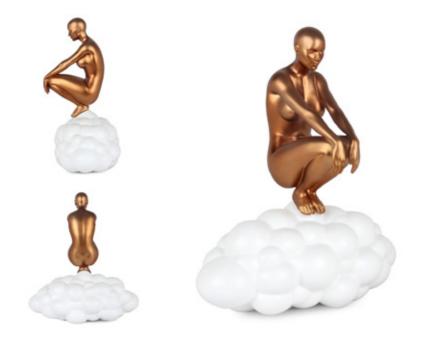

### PE4624SWED Woman on the cloud

Figurative modern metal effect and satin resin sculpture

Dimensions: 51 x 45 x 27 cm