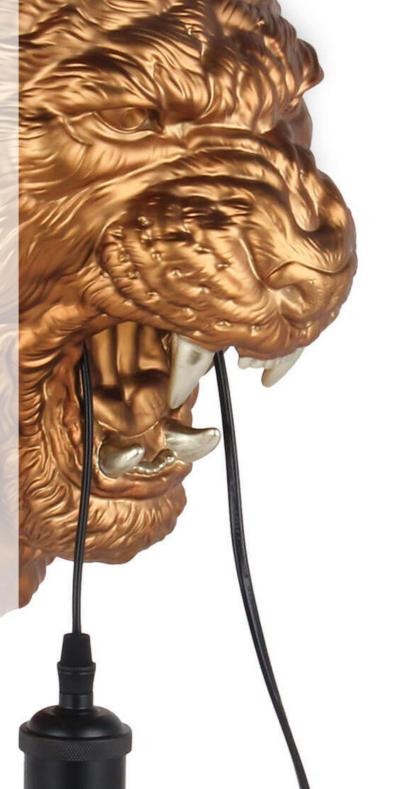

### SBL3733 Tiger head

Wall lamp figurative classic modern resin sculpture with champagne color decorated details

Dimensions: 37 x 33 x 22 cm

The images are representative of the product which could present slight variations in color or shape due to craftsmanship.

SBL4937 **Lion head** 

Wall lamp figurative classic modern resin sculpture with champagne color decorated details

Dimensions: 49 x 37 x 18 cm