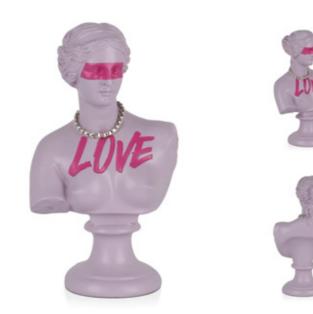

### D3521X2 Greek bust with sphere

Neoclassical sculpture in satin-finish resin decorated by hand with necklace

Dimensions: 35 x 21 x 15 cm

### D3524X1 **Greek bust**

Neoclassical sculpture in satin-finish resin decorated by hand with necklace

Dimensions: 37 x 23 x 13 cm