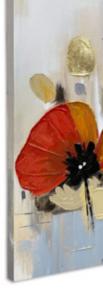

#### WF076TX1 Poppies

Modern floral painting, hand painted on canvas and assembled on gallery wrap

Dimensions: 150 x 75 x 3,5 cm