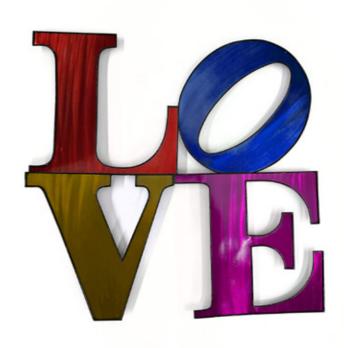

#### MP039A Love

Metal painting, wall mounted sculpture, made entirely by hand using artisan techniques

Dimensions: 81 x 81 x 3 cm