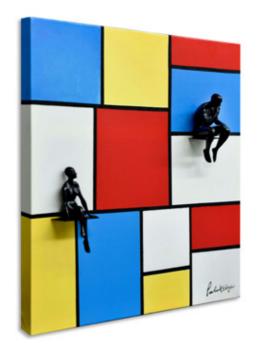

#### WS013X1 Tribute to Mondrian

Sculpture painting print on canvas with handmade details, mounted on a tall aesthetic frame and accompanied by resin sculpture

Dimensions: 50 x 50 x 10 cm