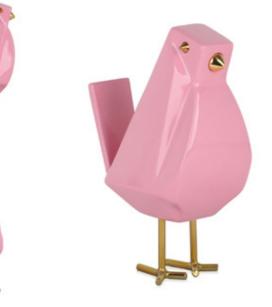

#### D2318PY **Bird**

Geometric lacquered resin sculpture with metal inserts

Dimensions: 22 x 20 x 16 cm

D3011PP **Bird** 

Geometric lacquerec resin sculpture with metal inserts

Dimensions: 30 x 11 x 21 cm