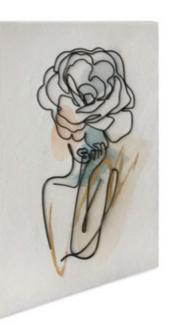

#### SA004X1 Rose flower woman

Painting with wire drawing fixed on handdecorated canvas

Dimensions: 100 x 75 x 3,5

Set of two paintings with wire drawing fixed on handdecorated canvas

Dimensions: (40 x 30 x 3,5 cm) \*2