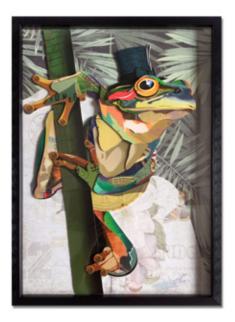

#### SA074A1 Frog with top hat 1

3D effect painting created with collage technique, framed and protected with front glass

Dimensions: 70 x 50 x 3 cm

#### SA075A1 Frog with top hat 2

3D effect painting created with collage technique, framed and protected with front glass

Dimensions: 70 x 50 x 3 cm