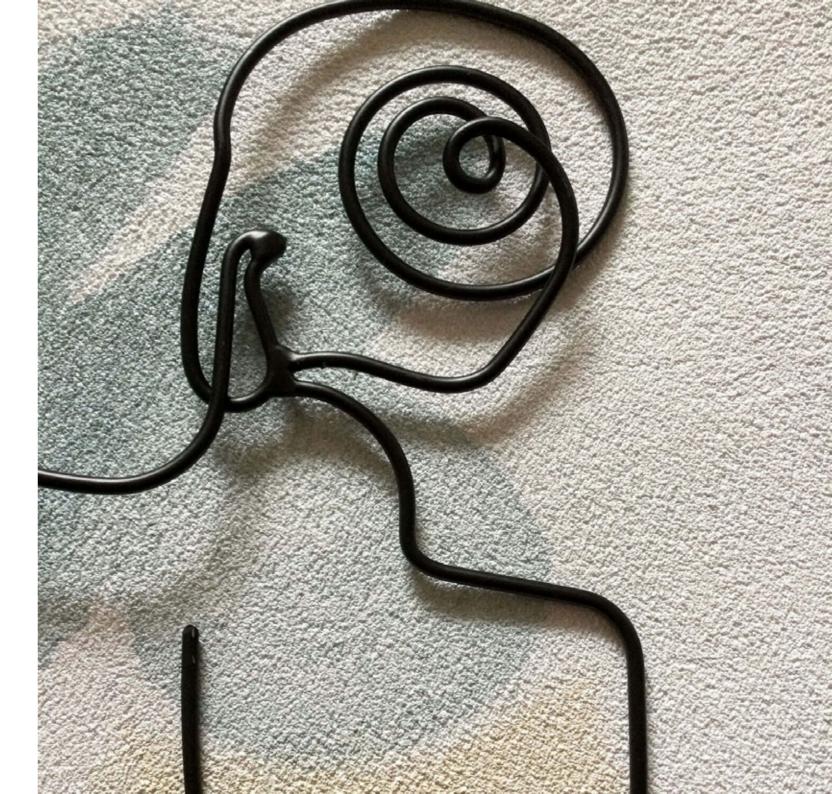

**Metal wire paintings:** new for winter 2024, the subject made by artfully bending a single wire is placed on a painted canvas that serves as a background and mounted on an aesthetic frame. The result is a work with an aesthetically pleasing and eye-catching effect.

#### SA006X1 **Nude woman**

Painting with wire drawing fixed on handdecorated canvas

Dimensions: 100 x 75 x 3,5