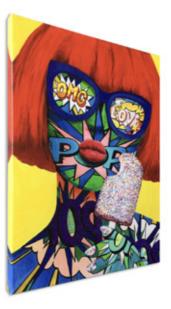

#### SA002X1 Face woman Pop Art 1

Modern print on canvas with handmade details and decorations in relief, mounted on a tall aesthetic frame

Dimensions: 70 x 50 x 3 cm

#### SA003X1 Face woman Pop Art 2

Modern print on canvas

Dimensions: 70 x 50 x 3 cm