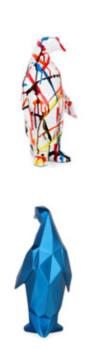

#### D3515 **Low Poly penguin**

Modern Low Poly design resin sculpture with metal effect

Dimensions: 35 x 15 x 15 cm