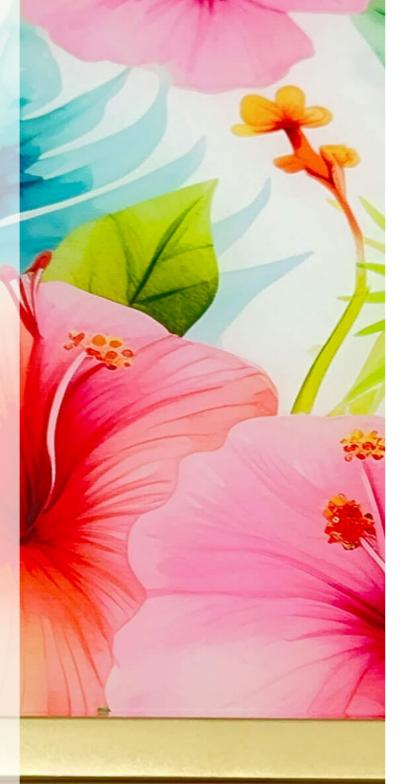

#### MA8080S1 Tropical flowers

Modern wall mirror with backprinted frame

Dimensions: 80 x 80 x 1,5 cm

MA1155011 Pop Art icicle

Modern wall mirror with backprinted frame

Dimensions: 115 x 50 x 2 cm

> The images are representative of the product which could present slight variations in color or shape due to craftsmanship.

#### MA001G2 Tropical flowers

Side table with iron support and square backprinted tempered glass top

Dimensions: 55 x 45 x 45 cm