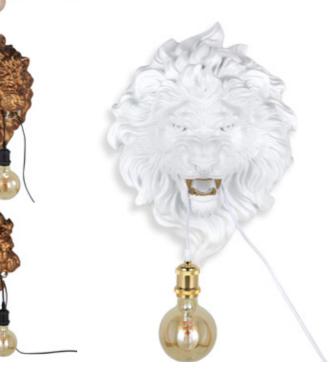

SBL4937 **Lion head** 

Wall lamp figurative classic modern resin sculpture with champagne color decorated details

Dimensions: 49 x 37 x 18 cm