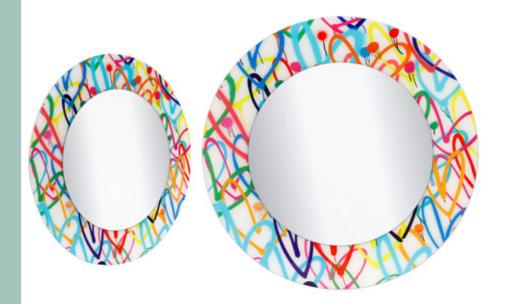

## **MODERN DESIGN MIRRORS**

### **Caratteristiche:**

ADM design's modern style mirrors with back-printed frame are fruit of our designers' creativity, offering new solutions for decorating the walls of your home with taste.

They are created by superimposing a mirror on a glass backing printed with a design of our own creation.

The result is certainly very decorative and trendy, perfect for adding a touch of originality to functionality.

#### MA8080R2 Coloured hearts

Modern wall mirror with backprinted frame

Dimensions: 80 x 80 x 1,5 cm