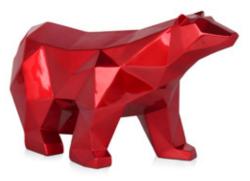

#### D4525 Multi-faceted polar bear

Modern Low Poly design resin sculpture with metal effect

Dimensions: 25 x 45 x 17 cm