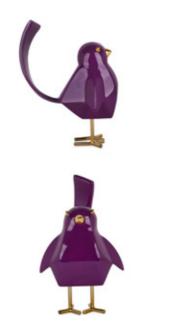

#### D2318PY **Bird**

Geometric lacquered resin sculpture with metal inserts

Dimensions: 22 x 20 x 16 cm

D3011PP **Bird** 

Geometric lacquerec resin sculpture with metal inserts

Dimensions: 30 x 11 x 21 cm