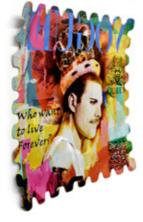

#### WM003X1 Tribute to Freddie Mercury

Painting, Pop Art wall décor sculpture on decorated aluminium sheet

Dimensions: 90 x 90 x 7 cm

WM004X1 Tribute to Marilyn Monroe

Painting, Pop Art wall décor sculpture on decorated aluminium sheet