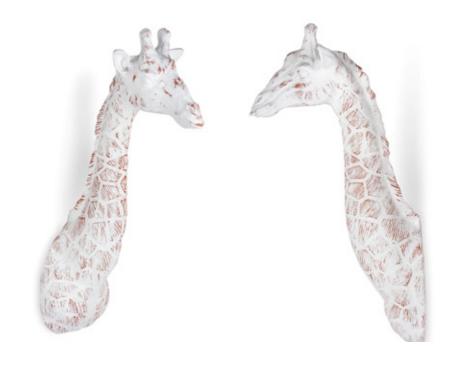

#### PE6019Z3 **Giraffe head**

Pop Art resin sculpture decorated by hand

Dimensions: 60 x 19 x 32 cm

68