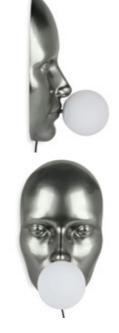

### SBL5029EA **Face woman**

Wall lamp figurative modern resin sculpture with metal effect

Dimensions: 50 x 29 x 24 cm

### SBL5030EA **Face man**

Wall lamp figurative modern resin sculpture with metal effect

Dimensions: 50 x 30 x 24 cm