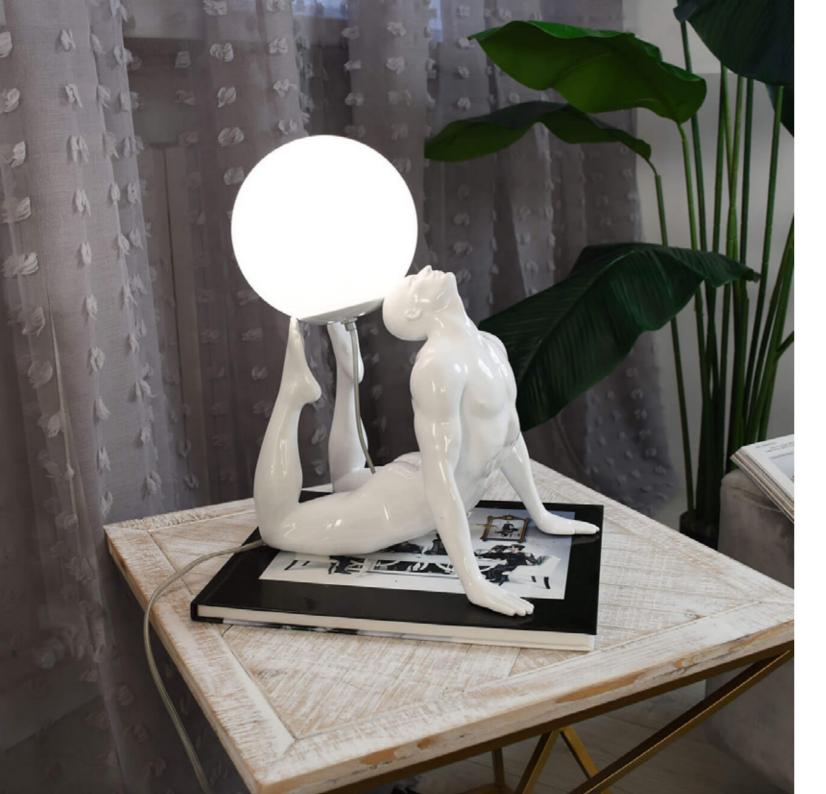

ight variations in color or shape due to craftsmanship.







SBL4937 **Lion head** 

Wall lamp figurative classic modern resin sculpture with champagne color decorated details

Dimensions: 49 x 37 x 18 cm

### SBL4330 **Gorilla head**

Wall lamp figurative classic modern resin sculpture with champagne color decorated details

Dimensions: 40 x 27 x 20 cm





### SBL6023SWEG Flamingo

Wall lamp figurative classic modern resin sculpture with gold decorated details

#### Dimensions: 58 x 22 x 24 cm



Wall lamp Pop Art resin sculpture decorated by hand

Dimensions: 60 x 19 x 32 cm



### SBL5022 Penguin

Table lamp modern resin sculpture with metal effect

Dimensions: 52 x 24 x 24 cm







Table lamp modern resin sculpture with metal effect with marble base

Dimensions: 45 x 25 x 48 cm





### SBL2624PW Ambition

Table lamp figurative modern lacquered resin sculpture

Dimensions: 34 x 28 x 20 cm





### SBL4433EA Broken Heat

Table lamp figurative modern sculpture in resin with metal effect

Dimensions: 32 x 44 x 26 cm

### SBL4748SB Domination

Table lamp figurative modern satin resin sculpture

Dimensions: 46 x 46 x 23 cm





The images are representative of the product which could present slight variations in color or shape due to craftsmanship.







### SBL5029EA **Face woman**

Wall lamp figurative modern resin sculpture with metal effect

Dimensions: 50 x 29 x 24 cm



### SBL5030EA **Face man**

Wall lamp figurative modern resin sculpture with metal effect

Dimensions: 50 x 30 x 24 cm



### SNL5128EA **Kiss between lovers**

Table led lamp figurative modern res