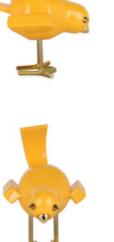

#### D2318PY **Bird**

Geometric lacquered resin sculpture with metal inserts

Dimensions: 22 x 20 x 16 cm

D3011PP **Bird** 

Geometric lacquerec resin sculpture with metal inserts

Dimensions: 30 x 11 x 21 cm