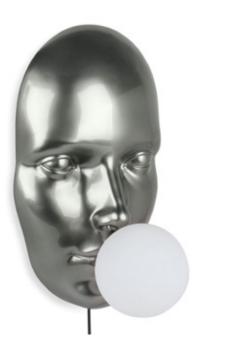

### SBL5029EA **Face woman**

Wall lamp figurative modern resin sculpture with metal effect

Dimensions: 50 x 29 x 24 cm

### SBL5030EA **Face man**

Wall lamp figurative modern resin sculpture with metal effect

Dimensions: 50 x 30 x 24 cm