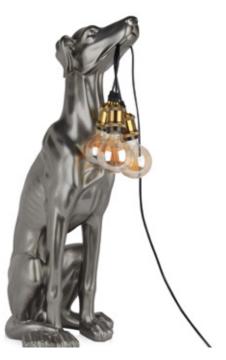

### SBL8131EA Greyhound

Ground lamp Pop Art sculpture in resin with metal effect

Dimensions: 81 x 37 x 31 cm