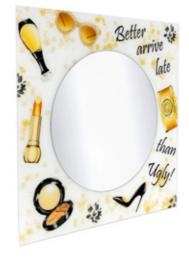

#### MA8080S2 Fashion accessories

Modern wall mirror with backprinted frame

Dimensions: 80 x 80 x 1,5 cm