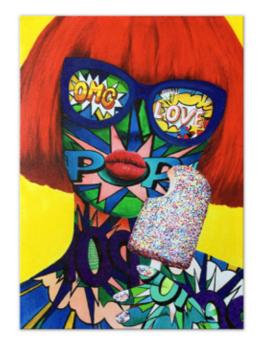

#### SA002X1 Face woman Pop Art 1

Modern print on canvas with handmade details and decorations in relief, mounted on a tall aesthetic frame

Dimensions: 70 x 50 x 3 cm

#### SA003X1 Face woman Pop Art 2

Modern print on canvas

Dimensions: 70 x 50 x 3 cm