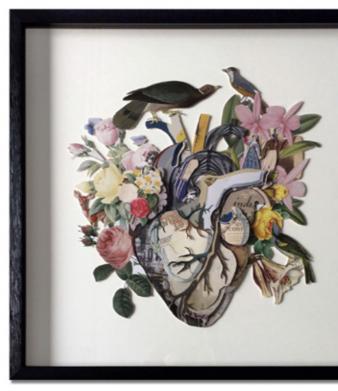

#### SA073A1 Floral heart

3D effect painting created with collage technique, framed and protected with front glass

Dimensions: 70 x 70 x 4 cm

The images are representative of the product which could present slight variations in color or shape due to craftsmanship.