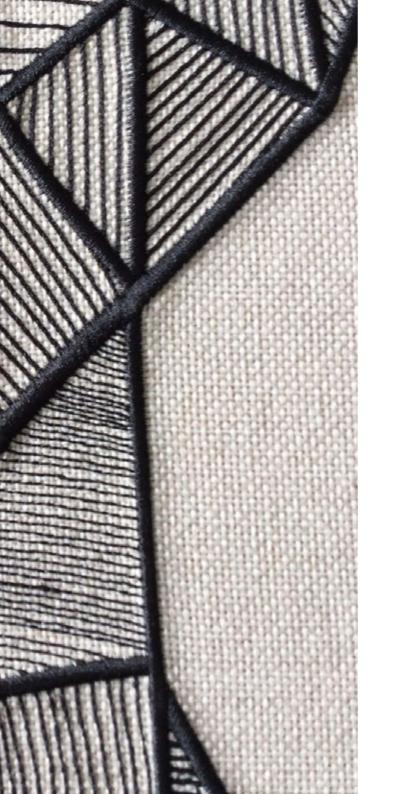

**Metal wire paintings:** new for winter 2024, the subject made by artfully bending a single wire is placed on a painted canvas that serves as a background and mounted on an aesthetic frame. The result is a work with an aesthetically pleasing and eye-catching effect.