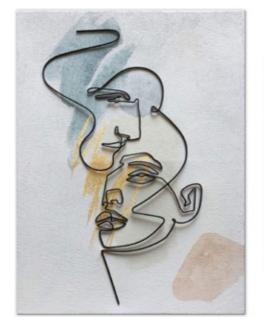

#### SA007X1 **Human faces**

Painting with wire drawing fixed on handdecorated canvas

Dimensions: 100 x 75 x 3,5