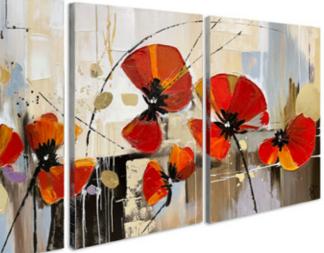

#### WF076TX1 Poppies

Modern floral painting, hand painted on canvas and assembled on gallery wrap

Dimensions: 150 x 75 x 3,5 cm