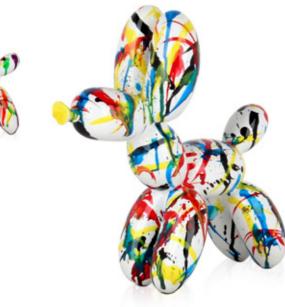

#### D2826PZ **Dog balloon small**

Pop Art resin sculpture decorated by hand

Dimensions: 27 x 26 x 9,5 cm