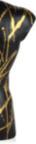

#### WS011X1 Vortex

Sculpture painting, by hand on canvas, mounted on a tall aesthetic frame and accompanied by resin sculpture

Dimensions: 80 x 60 x 20 cm