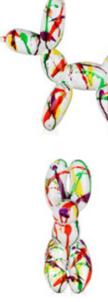

#### D2826PZ **Dog balloon small**

Pop Art resin sculpture decorated by hand

Dimensions: 27 x 26 x 9,5 cm