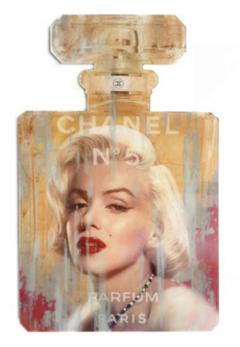

#### WP009X1 Tribute to Marilyn Monroe

Painting print on acrylic panel shaped

Dimensions: 50 x 80 x 0,4 cm

Eternity is in love with the works of the time William Blake

WALL DECORATION