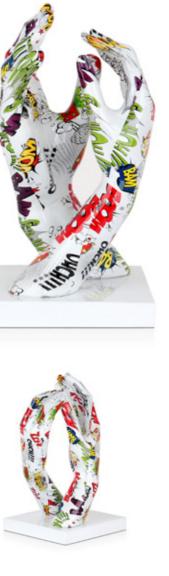

### D3619W9 Deep union

Figurative modern resin sculpture with watertransfer decorations and marble base

Dimensions: 36 x 19 x 18 cm

The images are representative of the product which could present slight variations in color or shape due to craftsmanship.