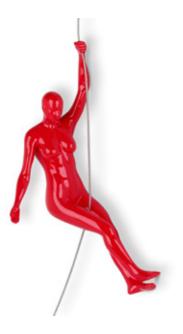

### PE2415 **Climbing woman 3**

Figurative modern metal effect resin sculpture for hanging on the wall

Dimensions: 24 x 15 x 9 cm

### PE2613 **Climbing woman 3**

Figurative modern metal effect resin sculpture for hanging on the wall

Dimensions: 26 x 13 x 21 cm