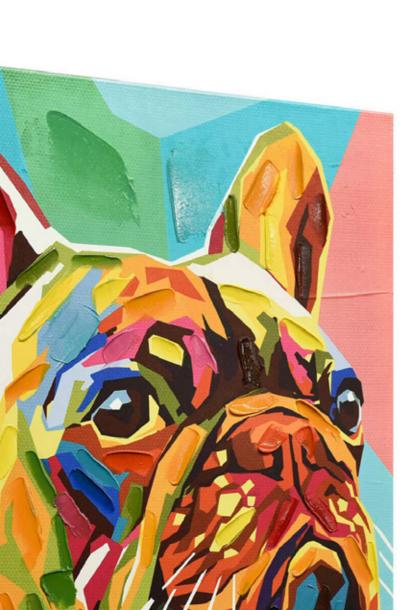

#### WF072X1 French Bulldog

Modern print on canvas with handmade details and decorations in relief, mounted on a tall aesthetic frame

Dimensions: 70 x 50 x 3,5 cm