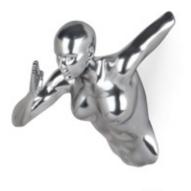

### PE2415 **Climbing woman 3**

Figurative modern metal effect resin sculpture for hanging on the wall

Dimensions: 24 x 15 x 9 cm

### PE2613 **Climbing woman 3**

Figurative modern metal effect resin sculpture for hanging on the wall

Dimensions: 26 x 13 x 21 cm