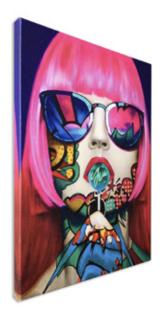

#### SA002X1 Face woman Pop Art 1

Modern print on canvas with handmade details and decorations in relief, mounted on a tall aesthetic frame

Dimensions: 70 x 50 x 3 cm