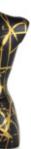

#### WS011X1 Vortex

Sculpture painting, by hand on canvas, mounted on a tall aesthetic frame and accompanied by resin sculpture

Dimensions: 80 x 60 x 20 cm