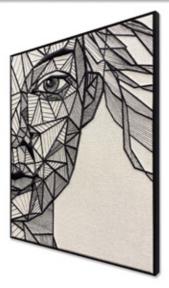

#### SA007X1 **Human faces**

Painting with wire drawing fixed on handdecorated canvas

Dimensions: 100 x 75 x 3,5