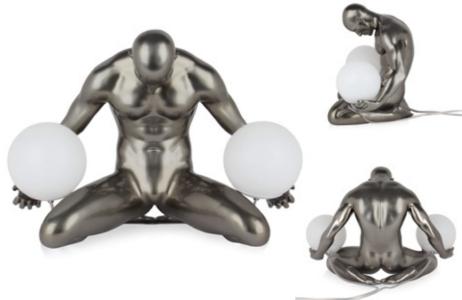

### SBL4748SB Domination

Table lamp figurative modern satin resin sculpture

Dimensions: 46 x 46 x 23 cm

The images are representative of the product which could present slight variations in color or shape due to craftsmanship.