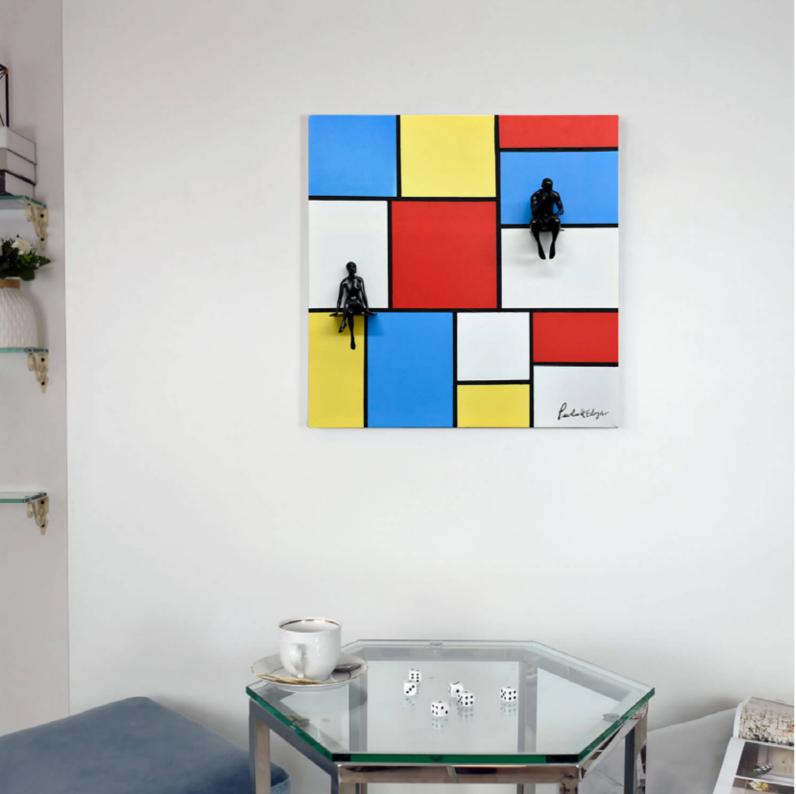

#### WS013X1 Tribute to Mondrian

Sculpture painting print on canvas with handmade details, mounted on a tall aesthetic frame and accompanied by resin sculpture

Dimensions: 50 x 50 x 10 cm