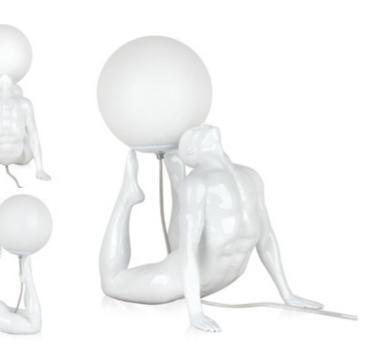

### SBL9871PW Awakening

Table lamp figurative modern lacquered resin sculpture

Dimensions: 54 x 28 x 34 cm