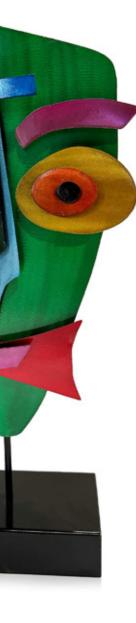

### MS012A Abstract face 2

Abstract metallic sculpture made by hand using artisan techniques

Dimensions: 57 x 34 x 13 cm

The images are representative of the product which could present slight variations in color or shape due to craftsmanship.