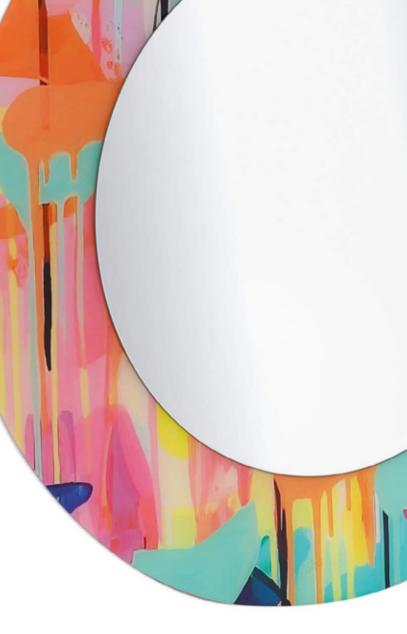

## **MODERN DESIGN MIRRORS**

### **Caratteristiche:**

ADM design's modern style mirrors with back-printed frame are fruit of our designers' creativity, offering new solutions for decorating the walls of your home with taste.

They are created by superimposing a mirror on a glass backing printed with a design of our own creation.

The result is certainly very decorative and trendy, perfect for adding a touch of originality to functionality.

#### MA8080S1 Tropical flowers

Modern wall mirror with backprinted frame

Dimensions: 80 x 80 x 1,5 cm

MA1155011 Pop Art icicle

Modern wall mirror with backprinted frame

Dimensions: 115 x 50 x 2 cm

> The images are representative of the product which could present slight variations in color or shape due to craftsmanship.