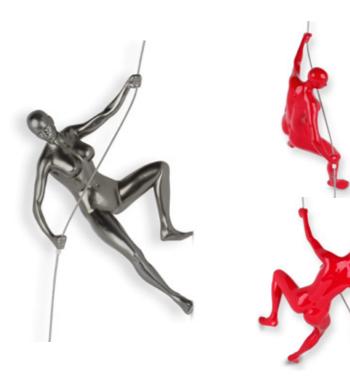

### PE2415 **Climbing woman 3**

Figurative modern metal effect resin sculpture for hanging on the wall

Dimensions: 24 x 15 x 9 cm

### PE2613 **Climbing woman 3**

Figurative modern metal effect resin sculpture for hanging on the wall

Dimensions: 26 x 13 x 21 cm

### PE2817 **Climbing woman 4**

Figurative modern metal effect resin sculpture for hanging on the wall

Dimensions: 28 x 17 x 10 cm

### PE2713 **Climbing woman 4**

Figurative modern metal effect resin sculpture for hanging on the wall

Dimensions: 27 x 13 x 8 cm