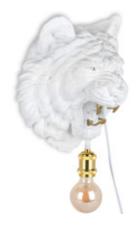

### SBL3733 Tiger head

Wall lamp figurative classic modern resin sculpture with champagne color decorated details

Dimensions: 37 x 33 x 22 cm

The images are representative of the product which could present slight variations in color or shape due to craftsmanship.