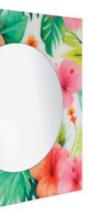

#### MA8080S1 Tropical flowers

Modern wall mirror with backprinted frame

Dimensions: 80 x 80 x 1,5 cm

MA1155011 Pop Art icicle

Modern wall mirror with backprinted frame

Dimensions: 115 x 50 x 2 cm

> The images are representative of the product which could present slight variations in color or shape due to craftsmanship.