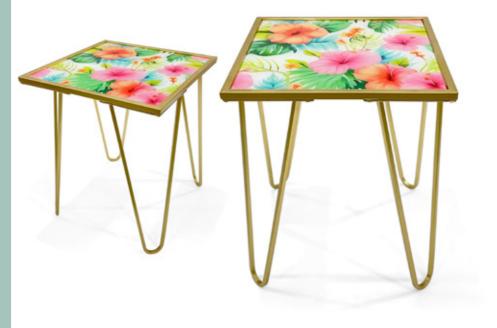

#### MA001G1 Fashion accessories

Side table with iron support and square backprinted tempered glass top

Dimensions: 55 x 45 x 45 cm

#### MA001G2 Tropical flowers

Side table with iron support and square backprinted tempered glass top

Dimensions: 55 x 45 x 45 cm