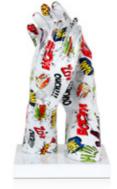

#### WS012X1 Pop Art Hearts

Sculpture painting print on canvas with handmade details mounted on a tall aesthetic frame and accompanied by resin sculpture

Dimensions: 50 x 50 x 10 cm