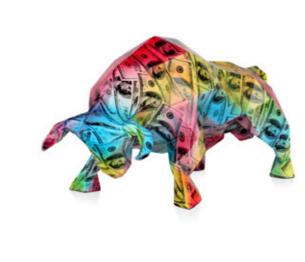

#### D5126W1A Low Poly bull

Modern Low Poly design resin sculpture with water-transfer decorations

Dimensions: 25 x 48 x 23 cm