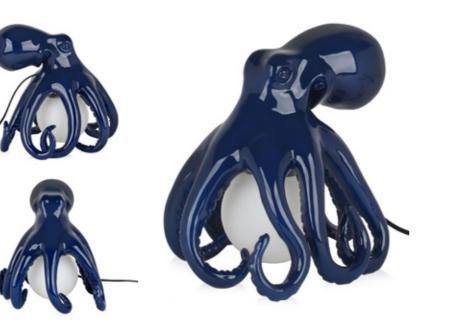

### SBL2620 Hugging bear

Table lamp Pop Art sculpture in resin with metal effect

Dimensions: 26 x 20 x 27 cm

SBL3126PK Octopus

Table lamp Pop Art lacquered resin sculpture color pantone 2145C

Dimensions: 31 x 26 x 30 cm