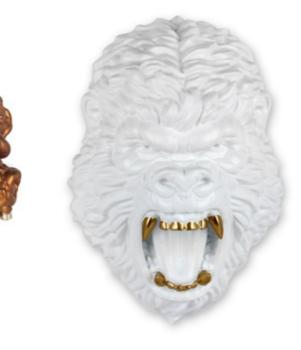

#### PE4330 **Gorilla head**

Figurative classic modern resin sculpture with gold decorated details, for hanging on the wall

Dimensions: 43 x 30 x 18 cm