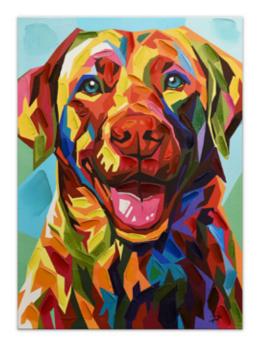

#### WF071X1 **Labrador**

Modern print on canvas with handmade details and decorations in relief, mounted on a tall aesthetic frame

Dimensions: 70 x 50 x 3,5 cm