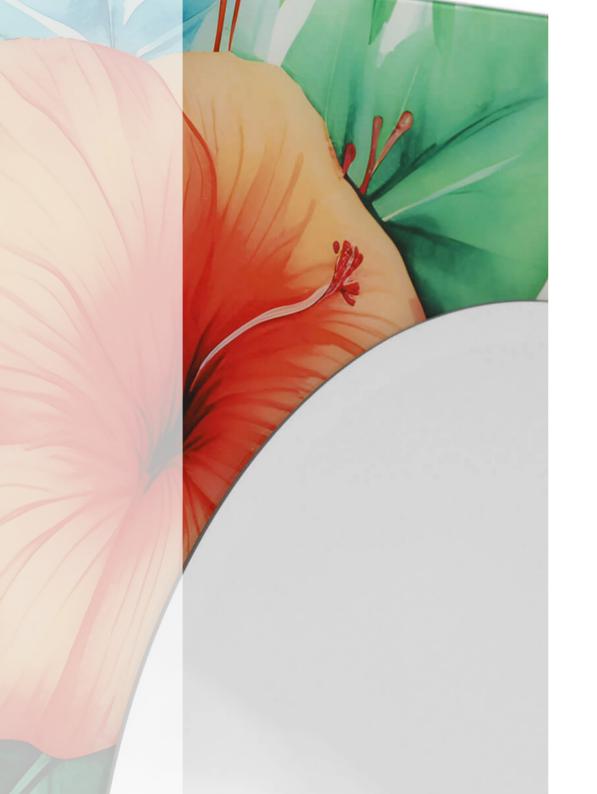

## **MODERN DESIGN MIRRORS**

### **Caratteristiche:**

ADM design's modern style mirrors with back-printed frame are fruit of our designers' creativity, offering new solutions for decorating the walls of your home with taste.

They are created by superimposing a mirror on a glass backing printed with a design of our own creation.

The result is certainly very decorative and trendy, perfect for adding a touch of originality to functionality.

#### MA8080S1 Tropical flowers

Modern wall mirror with backprinted frame

Dimensions: 80 x 80 x 1,5 cm

MA1155011 Pop Art icicle

Modern wall mirror with backprinted frame

Dimensions: 115 x 50 x 2 cm

> The images are representative of the product which could present slight variations in color or shape due to craftsmanship.