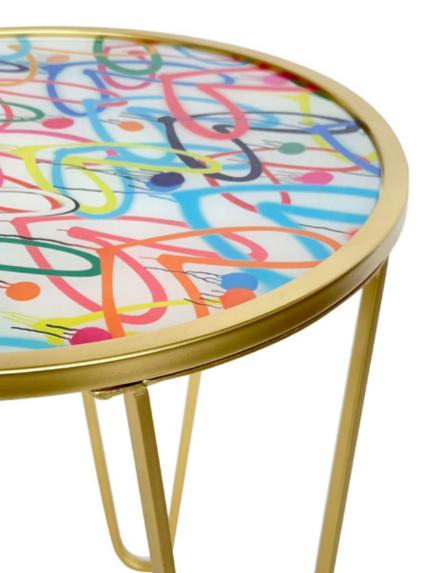

## **SIDE TABLES**

### Features:

ADM Easy Fashion series furniture share share the common feature of having a hand crafted iron support that can then be combined with a wooden or glass top.

New 2024 is the back-printed glass top.

Their design is based on high level craftsmanship that requires the expertise of the artisans who make them.

Suitable both for modern and vintage environments, they can offer simple, decorative and inexpensive furnishing solutions.

#### MA002X4 Coloured hearts

Side table with iron support and round backprinted tempered glass top

Dimensions: 55 x 50 x 50 cm

#### MA002X3 Abstract

Side table with iron support and round backprinted tempered glass top

Dimensions: 55 x 50 x 50 cm

A good design object is forever