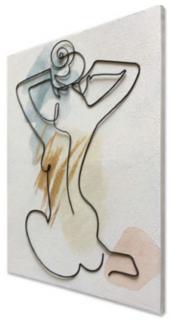

#### SA004X1 Rose flower woman

Painting with wire drawing fixed on handdecorated canvas

Dimensions: 100 x 75 x 3,5

Set of two paintings with wire drawing fixed on handdecorated canvas

Dimensions: (40 x 30 x 3,5 cm) \*2

#### SA006X1 **Nude woman**

Painting with wire drawing fixed on handdecorated canvas

Dimensions: 100 x 75 x 3,5