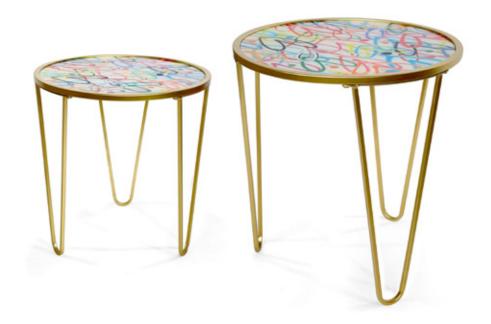

#### MA002X4 Coloured hearts

Side table with iron support and round backprinted tempered glass top

Dimensions: 55 x 50 x 50 cm

#### MA002X3 Abstract

Side table with iron support and round backprinted tempered glass top

Dimensions: 55 x 50 x 50 cm

A good design object is forever