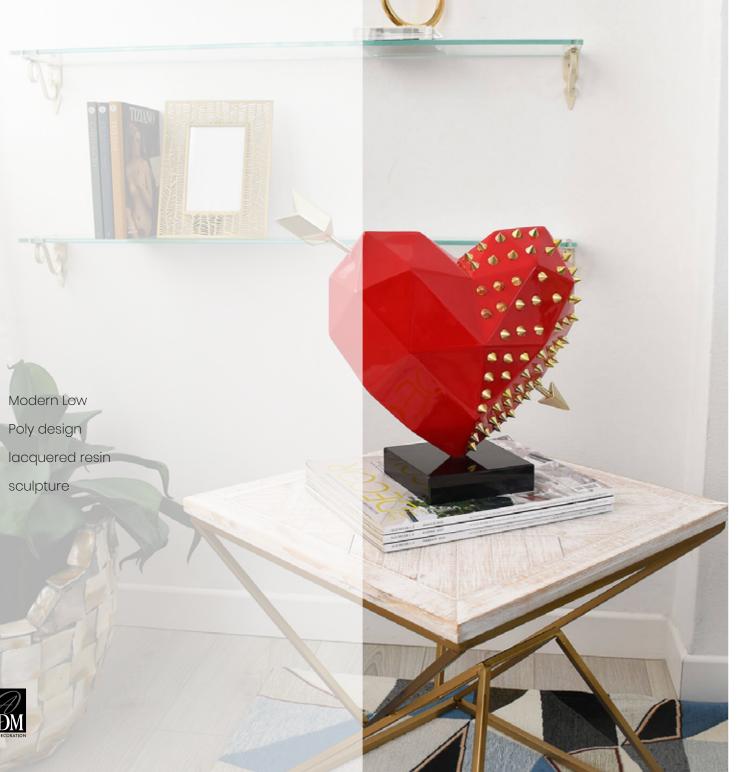

# Es

D3635PREGST Pierced Heart

Modern Low Poly design resin sculpture with metal effect decorated with studs and with marble base

Dimensions: 36 x 15 x 35 cm