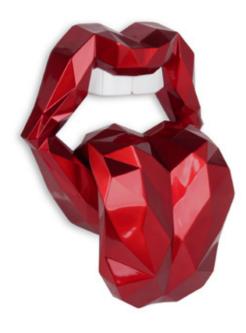

### PE4235 **Tongue**

Resin Pop Art sculpture with metal effect for hanging on the wall

Dimensions: 42 x 35 x 17 cm