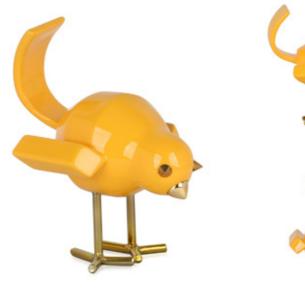

#### D2318PY **Bird**

Geometric lacquered resin sculpture with metal inserts

Dimensions: 22 x 20 x 16 cm

D3011PP **Bird** 

Geometric lacquerec resin sculpture with metal inserts

Dimensions: 30 x 11 x 21 cm