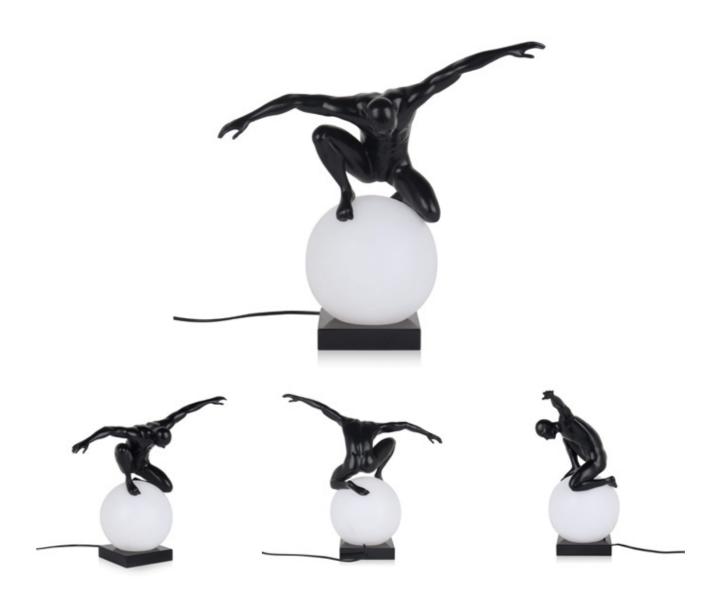

### SBL2624PW Ambition

Table lamp figurative modern lacquered resin sculpture

Dimensions: 34 x 28 x 20 cm