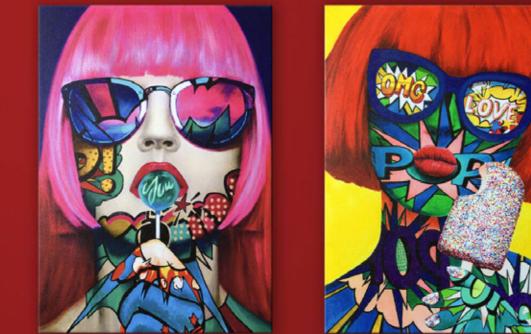

#### SA002X1 Face woman Pop Art 1

Modern print on canvas with handmade details and decorations in relief, mounted on a tall aesthetic frame

Dimensions: 70 x 50 x 3 cm

#### SA003X1 Face woman Pop Art 2

Modern print on canvas

Dimensions: 70 x 50 x 3 cm