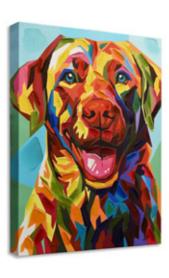

#### WF071X1 **Labrador**

Modern print on canvas with handmade details and decorations in relief, mounted on a tall aesthetic frame

Dimensions: 70 x 50 x 3,5 cm