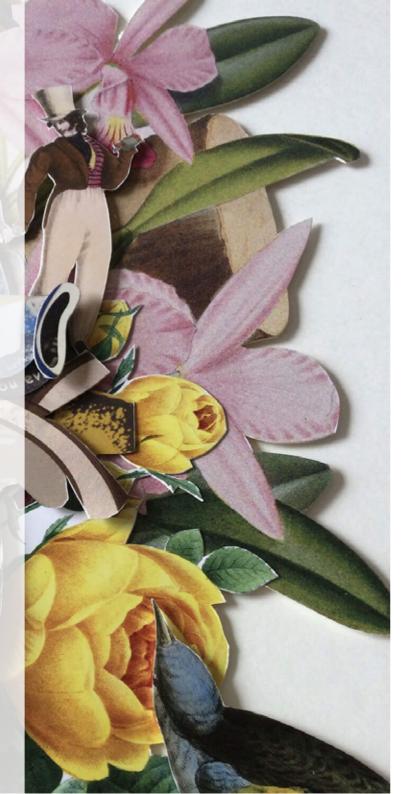

#### SA073A1 Floral heart

3D effect painting created with collage technique, framed and protected with front glass

Dimensions: 70 x 70 x 4 cm

The images are representative of the product which could present slight variations in color or shape due to craftsmanship.