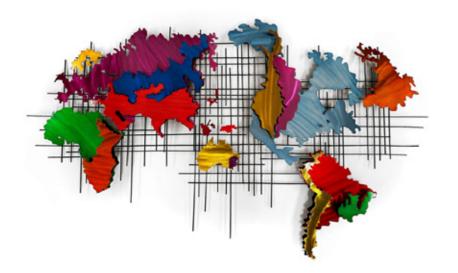

#### MP035B **World map**

Metal painting, wall mounted sculpture, made entirely by hand using artisan techniques

Dimensions: 86 x 146 x 7 cm