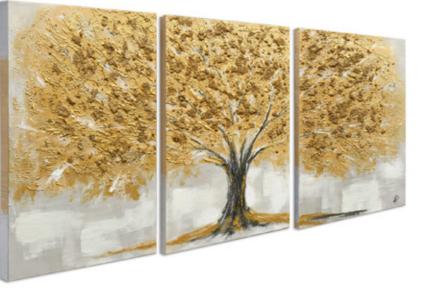

#### WF068TX1 Tree of life

Modern floral painting, hand painted on canvas and assembled on gallery wrap

Dimensions: 150 x 75 x 3,5 cm