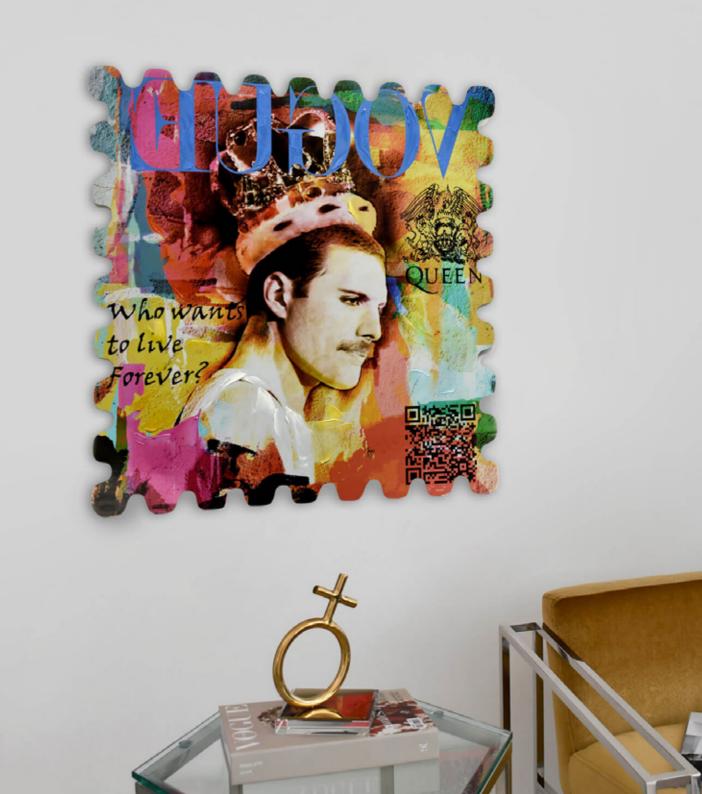

#### WM003X1 Tribute to Freddie Mercury

Painting, Pop Art wall décor sculpture on decorated aluminium sheet

Dimensions: 90 x 90 x 7 cm

WM004X1 Tribute to Marilyn Monroe

Painting, Pop Art wall décor sculpture on decorated aluminium sheet