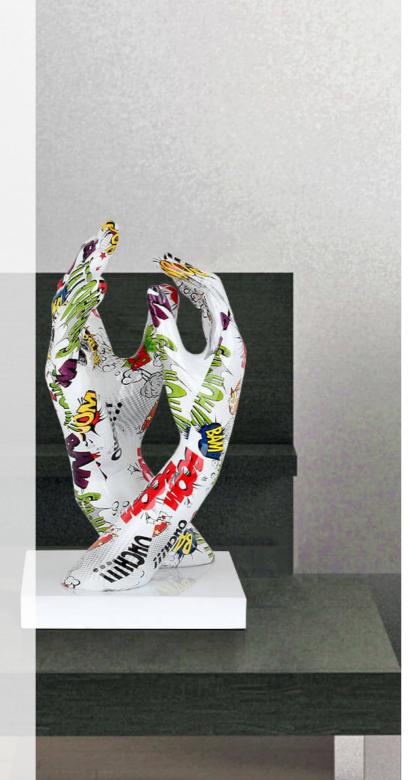

#### WS012X1 Pop Art Hearts

Sculpture painting print on canvas with handmade details mounted on a tall aesthetic frame and accompanied by resin sculpture

Dimensions: 50 x 50 x 10 cm