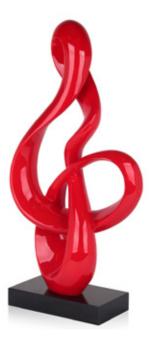

#### WS011X1 Vortex

Sculpture painting, by hand on canvas, mounted on a tall aesthetic frame and accompanied by resin sculpture

Dimensions: 80 x 60 x 20 cm