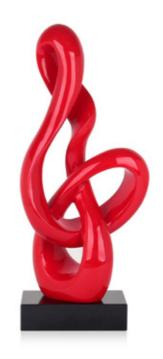

### D8235PR **Big Orion**

Abstract resin sculpture with marble base

Dimensions: 80 x 36 x 17 cm

Abstract resin sculpture with marble base

Dimensions: 58 x 24 x 15 cm