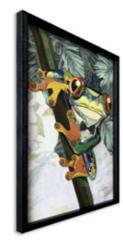

#### SA075A1 Frog with top hat 2

3D effect painting created with collage technique, framed and protected with front glass

Dimensions: 70 x 50 x 3 cm