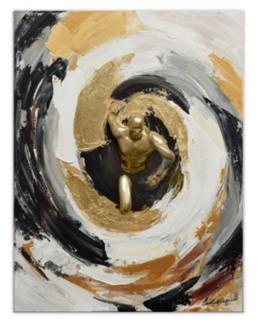

#### WS011X1 Vortex

Sculpture painting, by hand on canvas, mounted on a tall aesthetic frame and accompanied by resin sculpture

Dimensions: 80 x 60 x 20 cm