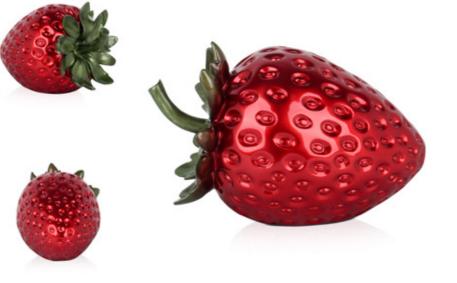

### D4031EE **Cactus**

Resin Pop Art sculpture with metal effect and resin base

Dimensions: 41 x 33 x 14 cm

D1920PNN **Strawberry** 

Resin Pop Art sculpture with metal effect

Dimensions: 29 x 19 x 19 cm