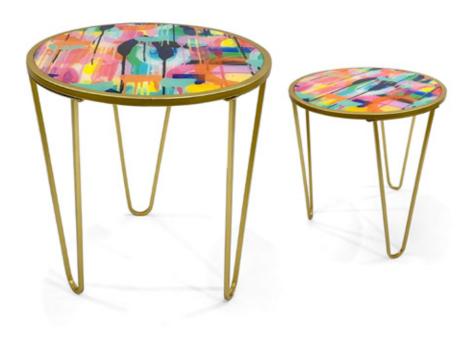

#### MA002X4 Coloured hearts

Side table with iron support and round backprinted tempered glass top

Dimensions: 55 x 50 x 50 cm

#### MA002X3 Abstract

Side table with iron support and round backprinted tempered glass top

Dimensions: 55 x 50 x 50 cm

A good design object is forever