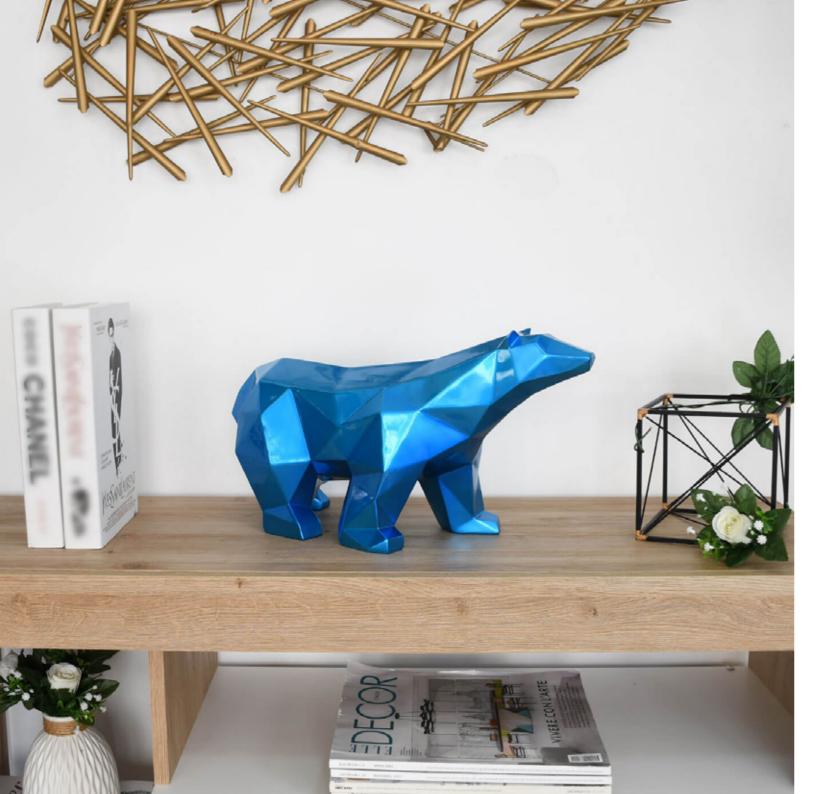

#### D4525 Multi-faceted polar bear

Modern Low Poly design resin sculpture with metal effect

Dimensions: 25 x 45 x 17 cm