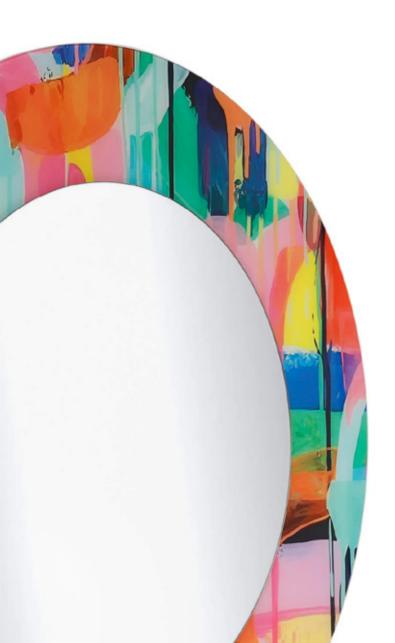

## **MODERN DESIGN MIRRORS**

### **Caratteristiche:**

ADM design's modern style mirrors with back-printed frame are fruit of our designers' creativity, offering new solutions for decorating the walls of your home with taste.

They are created by superimposing a mirror on a glass backing printed with a design of our own creation.

The result is certainly very decorative and trendy, perfect for adding a touch of originality to functionality.

#### MA8080R1 Abstract

Modern wall mirror with backprinted frame

Dimensions: 80 x 80 x 1,5 cm

#### MA8080R2 Coloured hearts

Modern wall mirror with backprinted frame

Dimensions: 80 x 80 x 1,5 cm