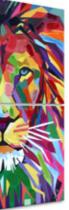

#### WF073TX1 Couple Lion Pop Art

Modern print on canvas with handmade details and decorations in relief, mounted on a tall aesthetic frame

#### Dimensions: 100 x 75 x 3,5 cm