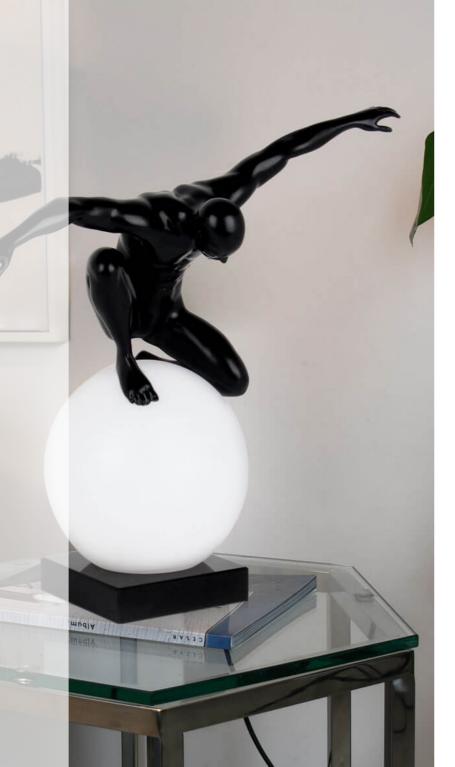

### SBL2624PW Ambition

Table lamp figurative modern lacquered resin sculpture

Dimensions: 34 x 28 x 20 cm