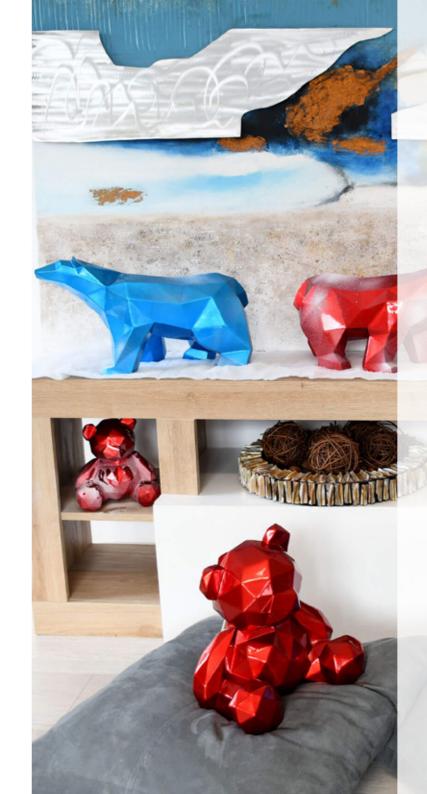

#### D3028 Low Poly bear

Modern Low Poly design resin sculpture with metal effect

Dimensions: 30 x 28 x 23 cm

#### D4525 Multi-faceted polar bear

Modern Low Poly design resin sculpture with metal effect

Dimensions: 25 x 45 x 17 cm