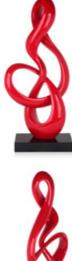

#### WS011X1 Vortex

Sculpture painting, by hand on canvas, mounted on a tall aesthetic frame and accompanied by resin sculpture

Dimensions: 80 x 60 x 20 cm