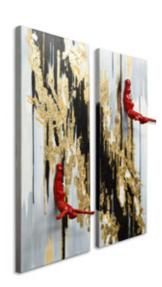

#### WS010X1 **Divers on gold and black**

Sculpture painting, by hand on canvas, mounted on a tall aesthetic frame and accompanied by resin sculpture

Dimensions: 110 x 90 x 13 cm