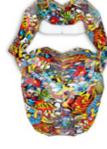

#### WF074TX1 **Tris Animals Pop Art**

Three Pop Art paintings, print on canvas with handmade details and decorations in relief, mounted on a tall aesthetic frame

Dimensions: 70 x 150 x 3,5 cm