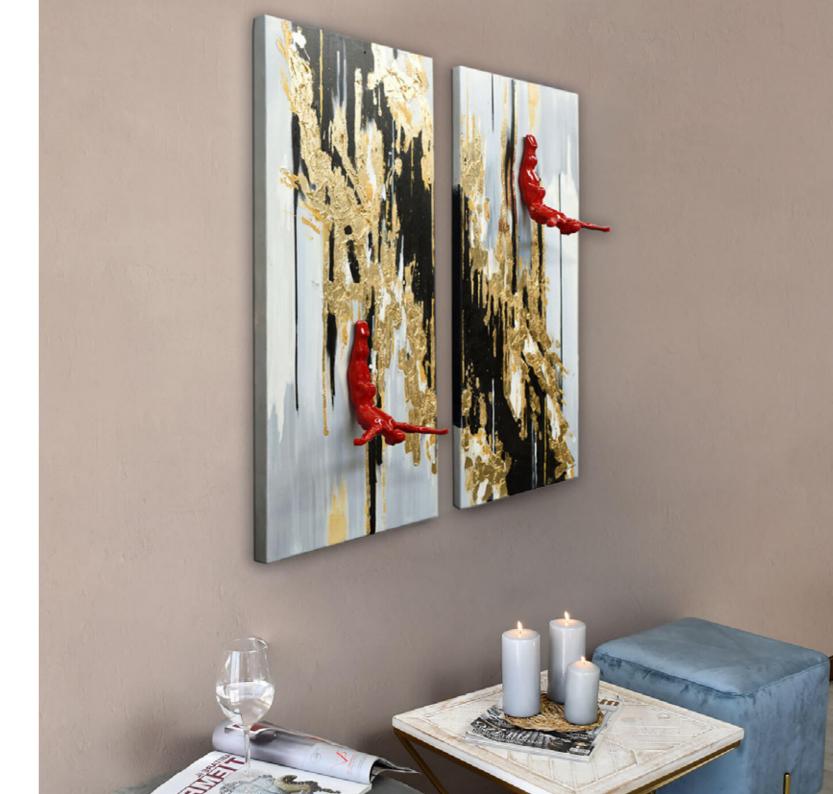

#### WS010X1 **Divers on gold and black**

Sculpture painting, by hand on canvas, mounted on a tall aesthetic frame and accompanied by resin sculpture

Dimensions: 110 x 90 x 13 cm