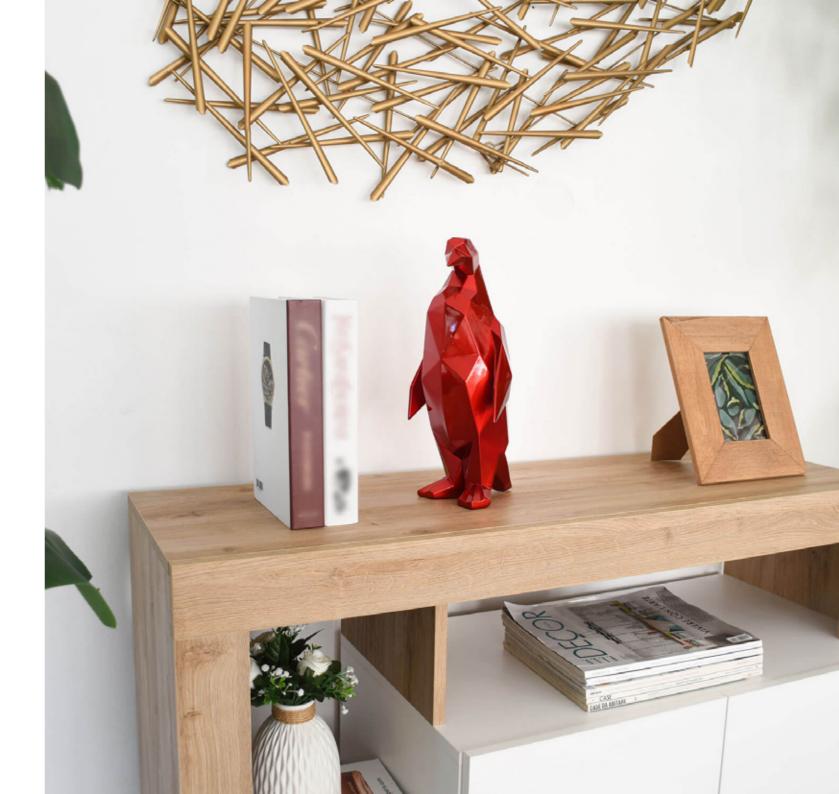

### SBL5022 Penguin

Table lamp modern resin sculpture with metal effect

Dimensions: 52 x 24 x 24 cm

Table lamp modern resin sculpture with metal effect with marble base

Dimensions: 45 x 25 x 48 cm