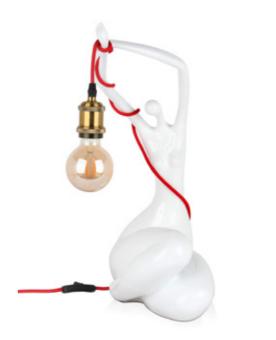

### SNL5128EA **Kiss between lovers**

Table led lamp figurative modern resin sculpture with metal effect with marble base

#### Dimensions: 50 x 27 x 14 cm