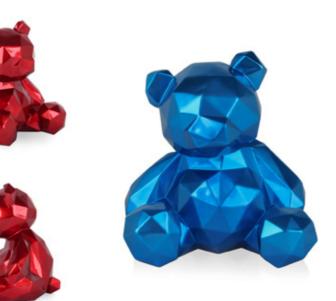

#### D3028 Low Poly bear

Modern Low Poly design resin sculpture with metal effect

Dimensions: 30 x 28 x 23 cm