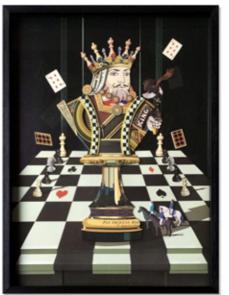

#### SA076A1 King of chess

3D effect painting created with collage technique, framed and protected with front glass

Dimensions: 100 x 75 x 4 cm