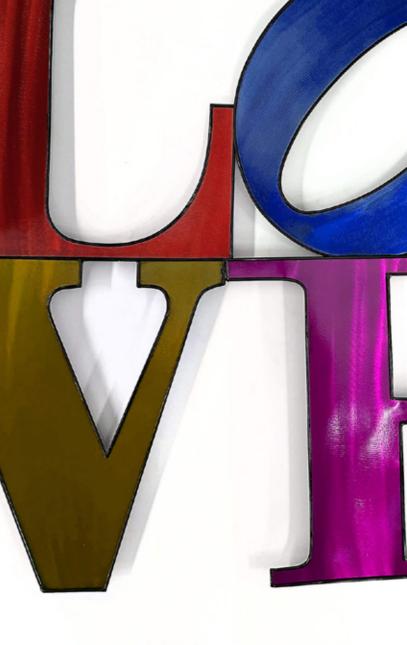

#### MP039A Love

Metal painting, wall mounted sculpture, made entirely by hand using artisan techniques

Dimensions: 81 x 81 x 3 cm