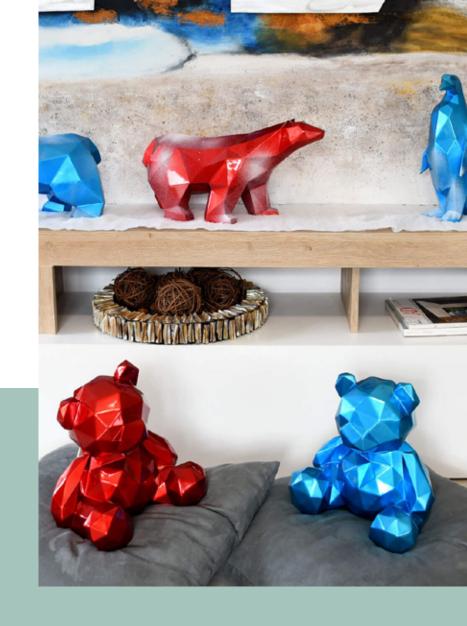

#### D3028 Low Poly bear

Modern Low Poly design resin sculpture with metal effect

Dimensions: 30 x 28 x 23 cm

#### D3515 **Low Poly penguin**

Modern Low Poly design resin sculpture with metal effect

Dimensions: 35 x 15 x 15 cm

#### D4525 Multi-faceted polar bear

Modern Low Poly design resin sculpture with metal effect

Dimensions: 25 x 45 x 17 cm