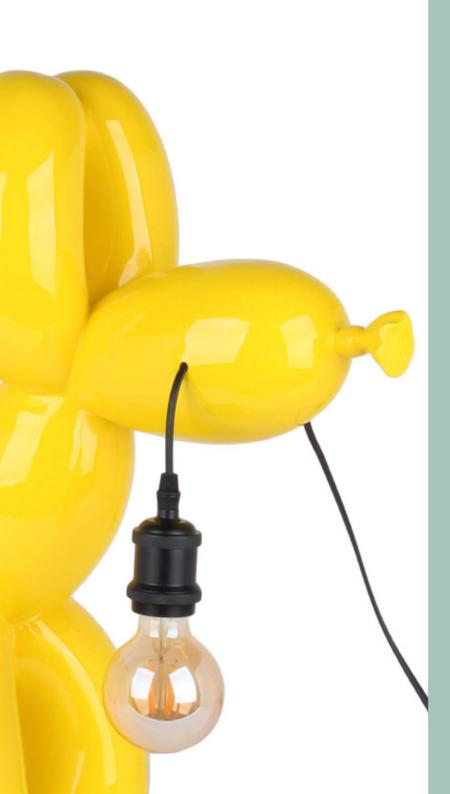

### SBL6862PY **Dog balloon**

Ground lamp Pop Art lacquered resin sculpture

Dimensions: 62 x 64 x 23 cm