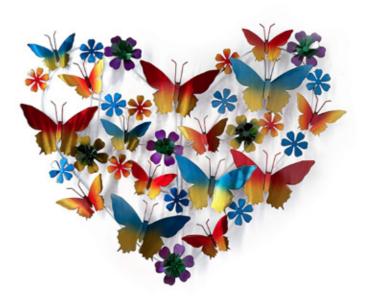

#### MP040A Heart of butterflies

Metal painting, wall mounted sculpture, made entirely by hand using artisan techniques

Dimensions: 82 x 82 x 8 cm