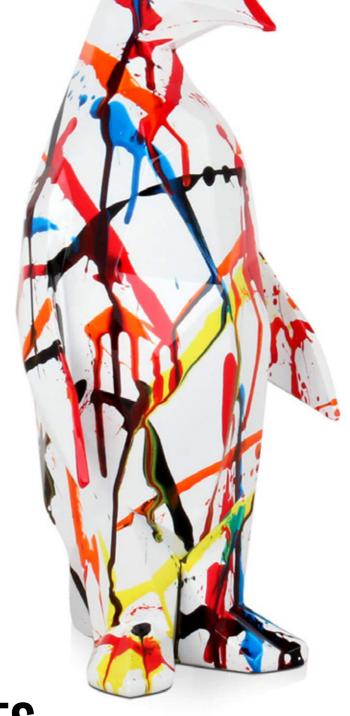

#### D3515 **Low Poly penguin**

Modern Low Poly design resin sculpture with metal effect

Dimensions: 35 x 15 x 15 cm