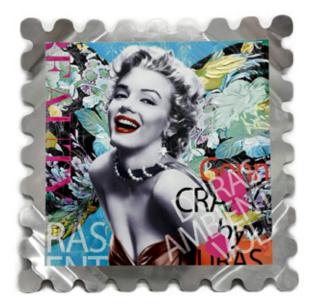

#### WP009X1 Tribute to Marilyn Monroe

Painting print on acrylic panel shaped

Dimensions: 50 x 80 x 0,4 cm

Eternity is in love with the works of the time William Blake

WALL DECORATION