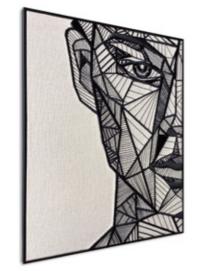

#### SA007X1 **Human faces**

Painting with wire drawing fixed on handdecorated canvas

Dimensions: 100 x 75 x 3,5