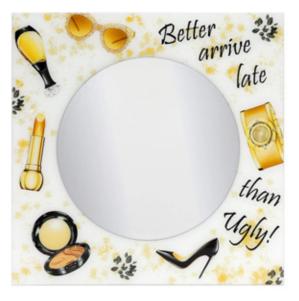

#### MA8080S2 Fashion accessories

Modern wall mirror with backprinted frame

Dimensions: 80 x 80 x 1,5 cm