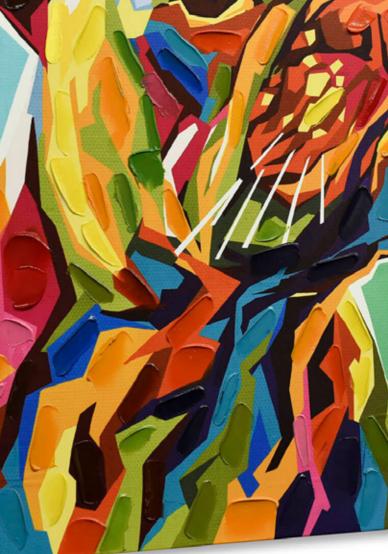

## **PAINTINGS AND PRINTS**

Abstract painting, hand painted on canvas with embossed decorations and assembled on deep gallery wrap

### Features:

**Paintings on gallery wrap**: paintings with a contemporary touch, they are pictures that do not need a frame thanks to the frame also being painted on the surface of the thickness. Ready to hang on the wall, they are all handmade and embellished with small details in other materials, such as sand or metal, or with real resin sculptures.