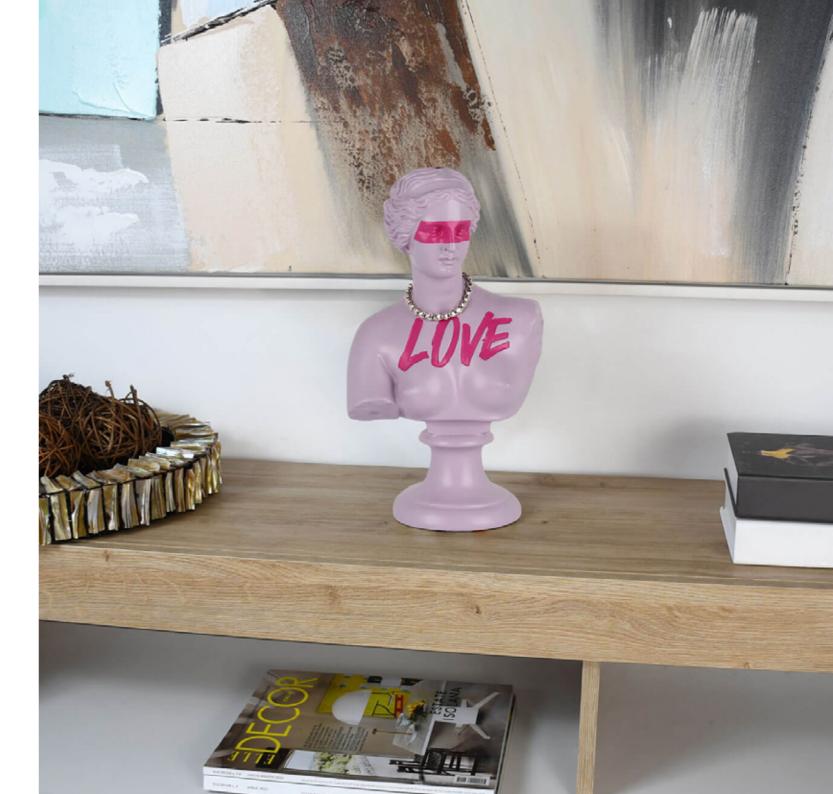

### D3521X2 Greek bust with sphere

Neoclassical sculpture in satin-finish resin decorated by hand with necklace

Dimensions: 35 x 21 x 15 cm

### D3524X1 **Greek bust**

Neoclassical sculpture in satin-finish resin decorated by hand with necklace

Dimensions: 37 x 23 x 13 cm