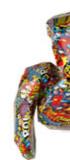

### D3118RS **Man jogger**

Figurative modern resin sculpture with mirror effect for hanging on the wall

Dimensions: 28,5 x 16,5 x 14,5 cm

### D3016RS **Woman jogger**

Figurative modern resin sculpture with mirror effect for hanging on the wall

Dimensions: 28,5 x 13,5 x 13,5 cm