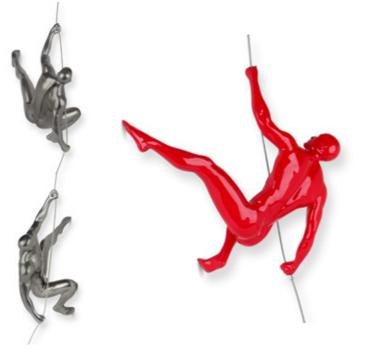

### PE2415 **Climbing woman 3**

Figurative modern metal effect resin sculpture for hanging on the wall

Dimensions: 24 x 15 x 9 cm

### PE2613 **Climbing woman 3**

Figurative modern metal effect resin sculpture for hanging on the wall

Dimensions: 26 x 13 x 21 cm

### PE2817 **Climbing woman 4**

Figurative modern metal effect resin sculpture for hanging on the wall

Dimensions: 28 x 17 x 10 cm

### PE2713 **Climbing woman 4**

Figurative modern metal effect resin sculpture for hanging on the wall

Dimensions: 27 x 13 x 8 cm