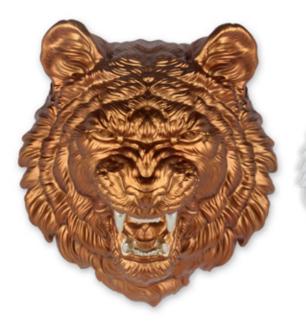

#### PE3733 **Tiger head**

Figurative classic modern resin sculpture with gold decorated details, for hanging on the wall

Dimensions: 37 x 33 x 22 cm