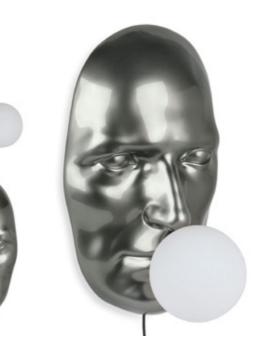

### SBL5029EA **Face woman**

Wall lamp figurative modern resin sculpture with metal effect

Dimensions: 50 x 29 x 24 cm

### SBL5030EA **Face man**

Wall lamp figurative modern resin sculpture with metal effect

Dimensions: 50 x 30 x 24 cm