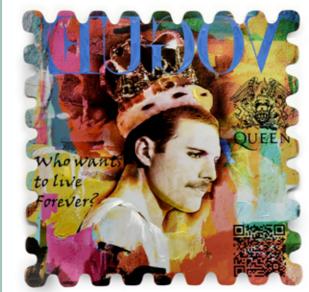

#### WM003X1 Tribute to Freddie Mercury

Painting, Pop Art wall décor sculpture on decorated aluminium sheet

Dimensions: 90 x 90 x 7 cm

WM004X1 Tribute to Marilyn Monroe

Painting, Pop Art wall décor sculpture on decorated aluminium sheet