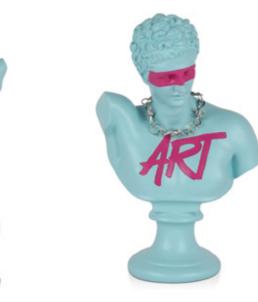

### D3521X2 Greek bust with sphere

Neoclassical sculpture in satin-finish resin decorated by hand with necklace

Dimensions: 35 x 21 x 15 cm

### D3524X1 **Greek bust**

Neoclassical sculpture in satin-finish resin decorated by hand with necklace

Dimensions: 37 x 23 x 13 cm