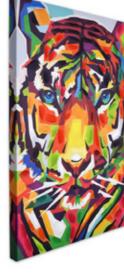

#### PE3733 **Tiger head**

Figurative classic modern resin sculpture with gold decorated details, for hanging on the wall

Dimensions: 37 x 33 x 22 cm