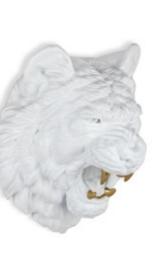

#### PE4330 **Gorilla head**

Figurative classic modern resin sculpture with gold decorated details, for hanging on the wall

Dimensions: 43 x 30 x 18 cm