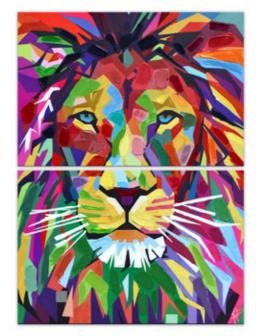

#### WF073TX1 Couple Lion Pop Art

Modern print on canvas with handmade details and decorations in relief, mounted on a tall aesthetic frame

#### Dimensions: 100 x 75 x 3,5 cm