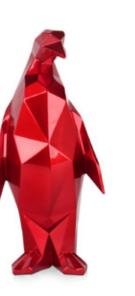

#### D3515 **Low Poly penguin**

Modern Low Poly design resin sculpture with metal effect

Dimensions: 35 x 15 x 15 cm