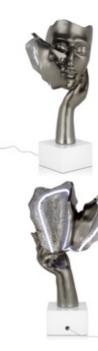

### SNL5128EA **Kiss between lovers**

Table led lamp figurative modern resin sculpture with metal effect with marble base

#### Dimensions: 50 x 27 x 14 cm