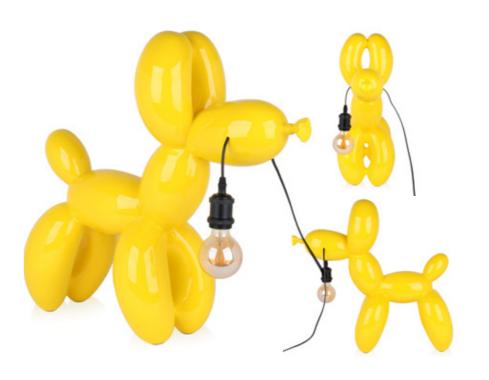

### SBL6862PY **Dog balloon**

Ground lamp Pop Art lacquered resin sculpture

Dimensions: 62 x 64 x 23 cm