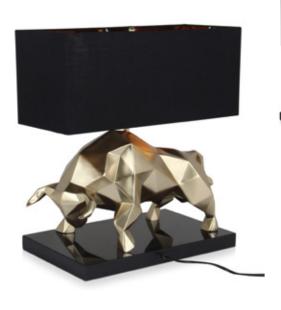

#### D5126W1A Low Poly bull

Modern Low Poly design resin sculpture with water-transfer decorations

Dimensions: 25 x 48 x 23 cm