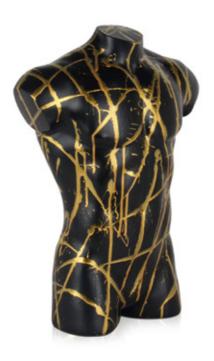

## **METAL WALL SCULPTURES**

Metal painting, wall mounted sculpture, made entirely by hand using artisan techniques

## **Caratteristiche:**

ADM design's metal sculpture paintings are work created by our designers to offer new solutions for decorating the walls of your home with taste.

They are created by soldering together carefully shaped and decorated metal parts. All the processes are exclusively carried out by hand based on artisan techniques, so making these objects real works of art. Their 3D effect sets them apart from a simple painting, offering an optical effect that changes depending from your viewpoint.

Rather than paintings, they could be seen as sculptures for hanging on the wall.

Every sculpture painting comes with a certificate of craftsmanship.