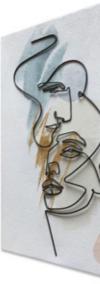

#### SA007X1 **Human faces**

Painting with wire drawing fixed on handdecorated canvas

Dimensions: 100 x 75 x 3,5