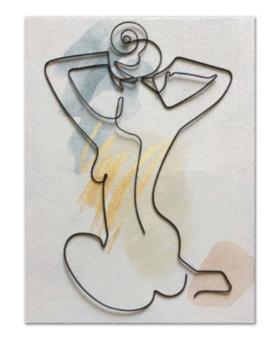

#### SA004X1 Rose flower woman

Painting with wire drawing fixed on handdecorated canvas

Dimensions: 100 x 75 x 3,5

Set of two paintings with wire drawing fixed on handdecorated canvas

Dimensions: (40 x 30 x 3,5 cm) \*2

#### SA006X1 **Nude woman**

Painting with wire drawing fixed on handdecorated canvas

Dimensions: 100 x 75 x 3,5