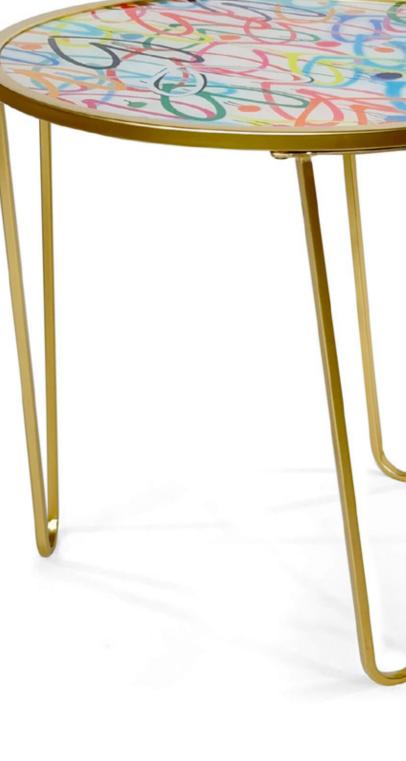

## **SIDE TABLES**

### Features:

ADM Easy Fashion series furniture share share the common feature of having a hand crafted iron support that can then be combined with a wooden or glass top.

New 2024 is the back-printed glass top.

Their design is based on high level craftsmanship that requires the expertise of the artisans who make them.

Suitable both for modern and vintage environments, they can offer simple, decorative and inexpensive furnishing solutions.

#### MA002X4 Coloured hearts

Side table with iron support and round backprinted tempered glass top

Dimensions: 55 x 50 x 50 cm

#### MA002X3 Abstract

Side table with iron support and round backprinted tempered glass top

Dimensions: 55 x 50 x 50 cm

A good design object is forever