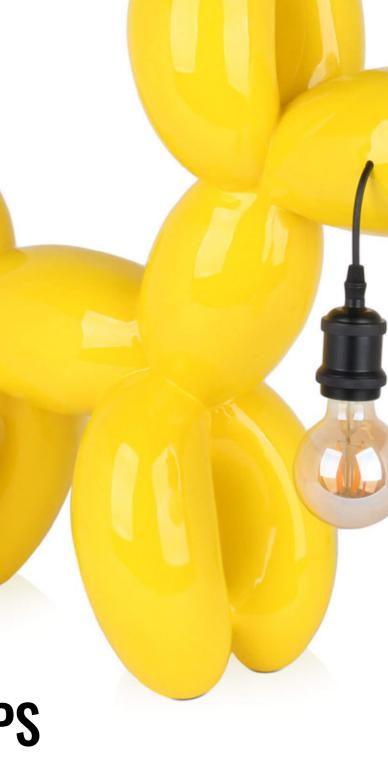

### SBL6862PY **Dog balloon**

Ground lamp Pop Art lacquered resin sculpture

Dimensions: 62 x 64 x 23 cm