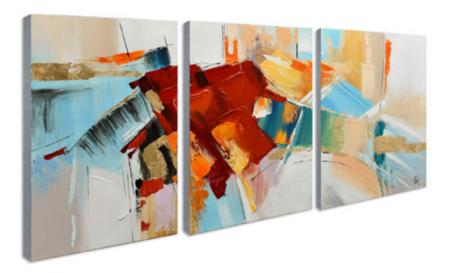

#### WF075TX1 **Tris abstract**

Abstract painting, hand painted on canvas and assembled on deep gallery wrap

Dimensions: 150 x 100 x 3,5 cm