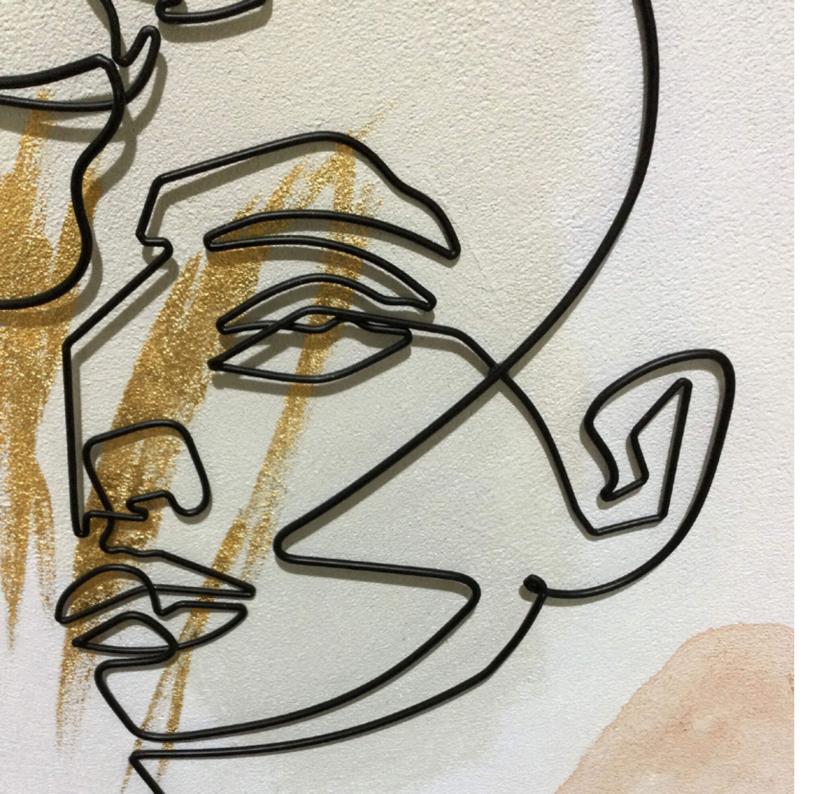

**Metal wire paintings:** new for winter 2024, the subject made by artfully bending a single wire is placed on a painted canvas that serves as a background and mounted on an aesthetic frame. The result is a work with an aesthetically pleasing and eye-catching effect.

#### SA007X1 **Human faces**

Painting with wire drawing fixed on handdecorated canvas

Dimensions: 100 x 75 x 3,5