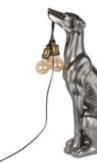

### SBL8131EA Greyhound

Ground lamp Pop Art sculpture in resin with metal effect

Dimensions: 81 x 37 x 31 cm