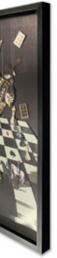

#### SA077A1 Queen of chess

3D effect painting created with collage technique, framed and protected with front glass

Dimensions: 100 x 75 x 4 cm