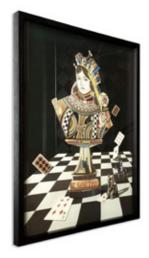

#### SA077A1 Queen of chess

3D effect painting created with collage technique, framed and protected with front glass

Dimensions: 100 x 75 x 4 cm