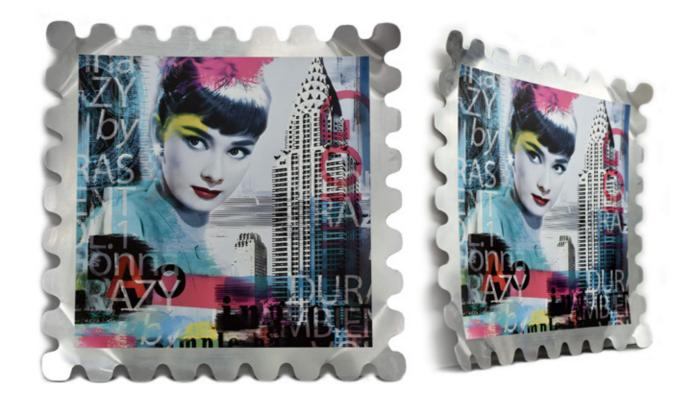

#### WM005X1 Tribute to Audrey Hepburn

Painting, Pop Art wall décor sculpture on decorated aluminium sheet

Dimensions: 50 x 50 x 7 cm

The images are representative of the product which could present slight variations in color or shape due to craftsmanship.