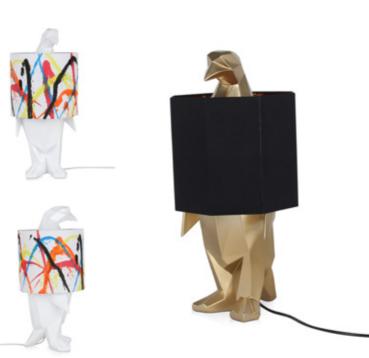

#### D3515 **Low Poly penguin**

Modern Low Poly design resin sculpture with metal effect

Dimensions: 35 x 15 x 15 cm

### SBL5022 Penguin

Table lamp modern resin sculpture with metal effect

Dimensions: 52 x 24 x 24 cm

Table lamp modern resin sculpture with metal effect with marble base

Dimensions: 45 x 25 x 48 cm