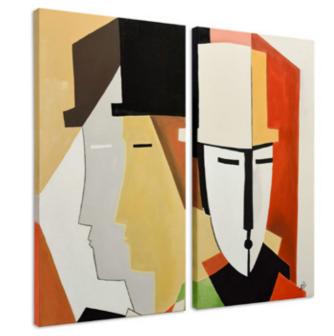

#### SA001X1 **Visages géométriques**

Set of two modern paintings woven on canvas

Dimensions: (50 x 40 x 2 cm) \*2

The images are representative of the product which could present slight variations in color or shape due to craftsmanship.