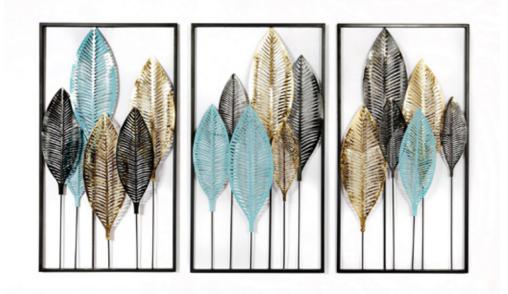

#### SP013A1 Stylized leaves composition

Metal painting, wall mounted sculpture, made entirely by hand using artisan techniques

Dimensions: (76 x 40 x 6 cm) \*3

Have nothing in your houses that you do not know to be beautiful or believe to be useful