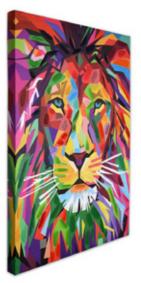

#### WF073TX1 Couple Lion Pop Art

Modern print on canvas with handmade details and decorations in relief, mounted on a tall aesthetic frame

#### Dimensions: 100 x 75 x 3,5 cm