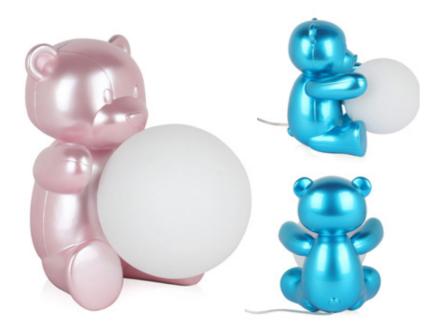

### SBL2620 Hugging bear

Table lamp Pop Art sculpture in resin with metal effect

Dimensions: 26 x 20 x 27 cm

SBL3126PK Octopus

Table lamp Pop Art lacquered resin sculpture color pantone 2145C

Dimensions: 31 x 26 x 30 cm