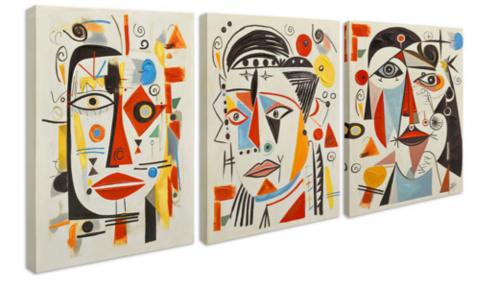

#### WF070TX1 **Tris tribute to Picassoy**

Modern print on canvas with handmade details and decorations in relief, mounted on a tall aesthetic frame

Dimensions: 70 x 150 x 3,5 cm