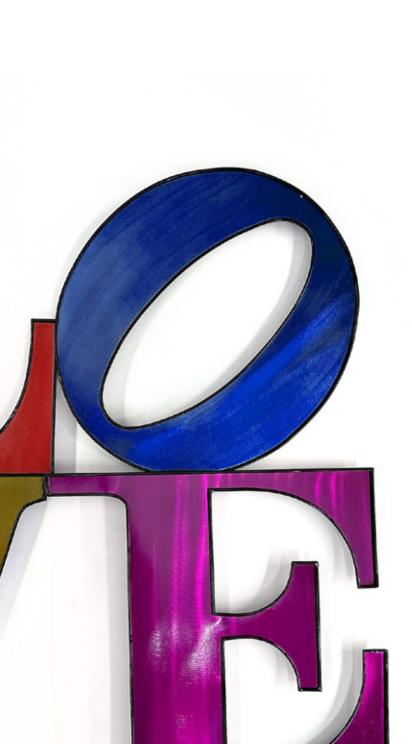

#### MP039A Love

Metal painting, wall mounted sculpture, made entirely by hand using artisan techniques

Dimensions: 81 x 81 x 3 cm