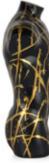

#### WS010X1 **Divers on gold and black**

Sculpture painting, by hand on canvas, mounted on a tall aesthetic frame and accompanied by resin sculpture

Dimensions: 110 x 90 x 13 cm