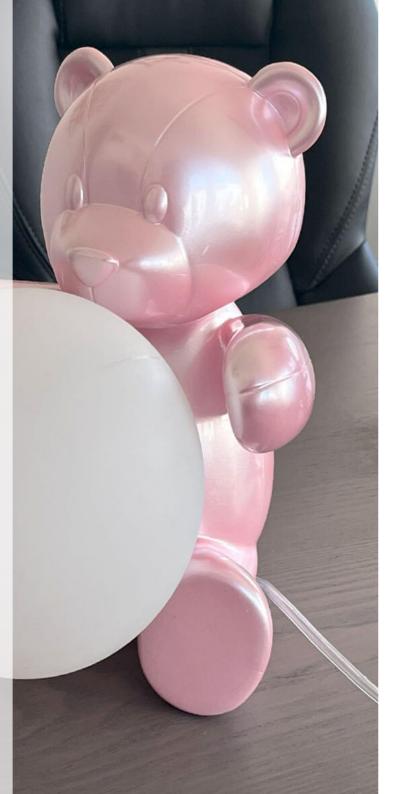

### SBL2620 Hugging bear

Table lamp Pop Art sculpture in resin with metal effect

Dimensions: 26 x 20 x 27 cm

SBL3126PK Octopus

Table lamp Pop Art lacquered resin sculpture color pantone 2145C

Dimensions: 31 x 26 x 30 cm