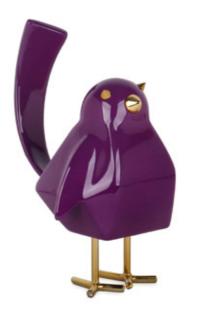

#### D2318PY **Bird**

Geometric lacquered resin sculpture with metal inserts

Dimensions: 22 x 20 x 16 cm

D3011PP **Bird** 

Geometric lacquerec resin sculpture with metal inserts

Dimensions: 30 x 11 x 21 cm