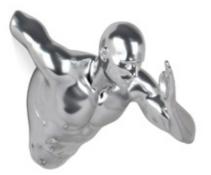

### D3118RS **Man jogger**

Figurative modern resin sculpture with mirror effect for hanging on the wall

Dimensions: 28,5 x 16,5 x 14,5 cm