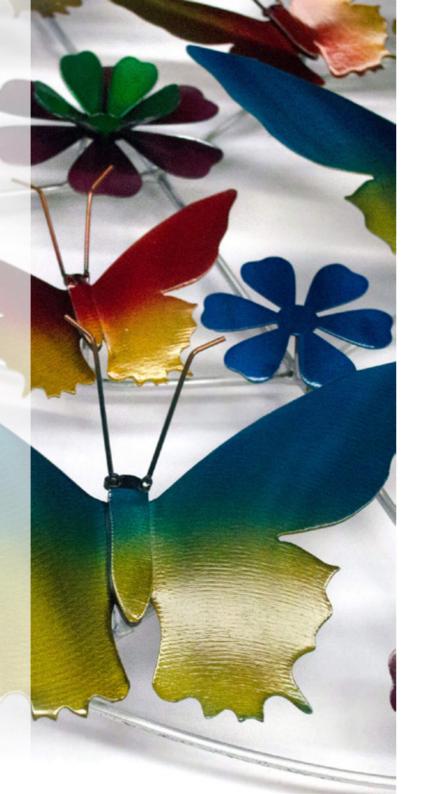

#### MP040A Heart of butterflies

Metal painting, wall mounted sculpture, made entirely by hand using artisan techniques

Dimensions: 82 x 82 x 8 cm