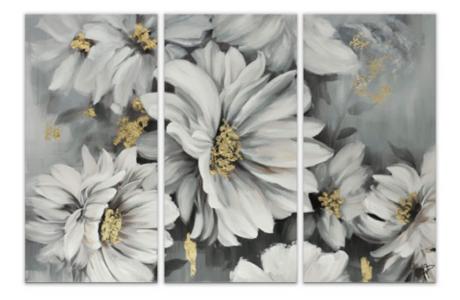

#### WF067TX1 White daisies

Modern floral painting, hand painted on canvas and assembled on gallery wrap

Dimensions: 150 x 100 x 3,5 cm