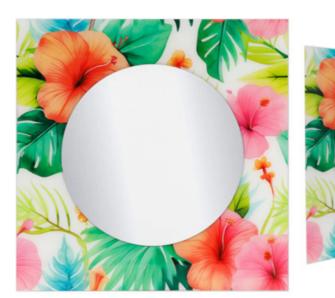

## **MODERN DESIGN MIRRORS**

### **Caratteristiche:**

ADM design's modern style mirrors with back-printed frame are fruit of our designers' creativity, offering new solutions for decorating the walls of your home with taste.

They are created by superimposing a mirror on a glass backing printed with a design of our own creation.

The result is certainly very decorative and trendy, perfect for adding a touch of originality to functionality.

#### MA8080S1 Tropical flowers

Modern wall mirror with backprinted frame

Dimensions: 80 x 80 x 1,5 cm

MA1155011 Pop Art icicle

Modern wall mirror with backprinted frame

Dimensions: 115 x 50 x 2 cm

> The images are representative of the product which could present slight variations in color or shape due to craftsmanship.