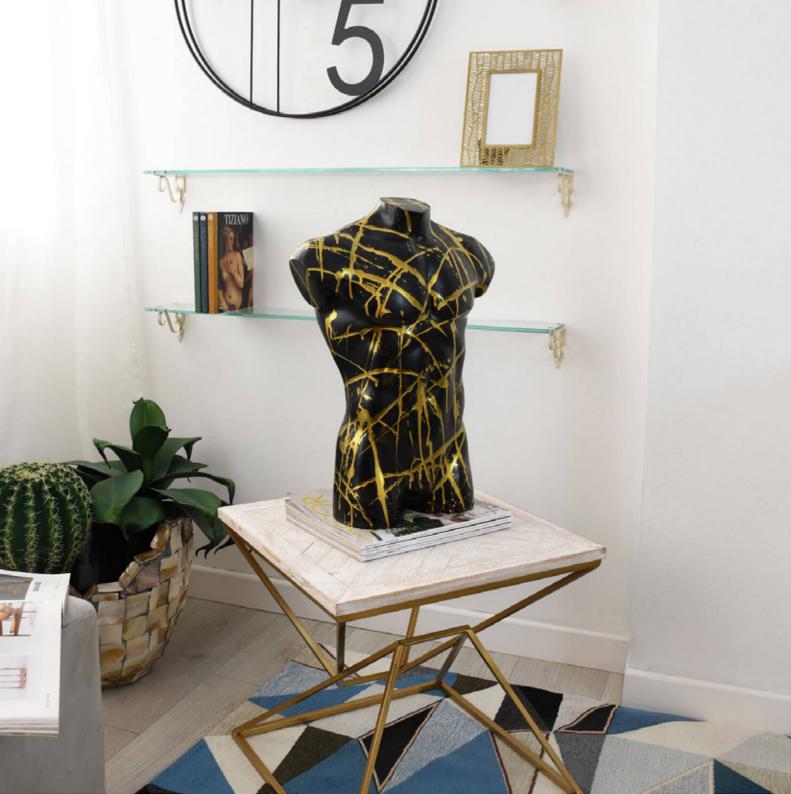

## **METAL WALL SCULPTURES**

Metal painting, wall mounted sculpture, made entirely by hand using artisan techniques

## **Caratteristiche:**

ADM design's metal sculpture paintings are work created by our designers to offer new solutions for decorating the walls of your home with taste.

They are created by soldering together carefully shaped and decorated metal parts. All the processes are exclusively carried out by hand based on artisan techniques, so making these objects real works of art. Their 3D effect sets them apart from a simple painting, offering an optical effect that changes depending from your viewpoint.

Rather than paintings, they could be seen as sculptures for hanging on the wall.

Every sculpture painting comes with a certificate of craftsmanship.