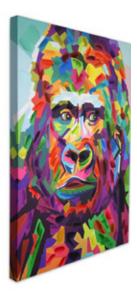

#### PE4330 **Gorilla head**

Figurative classic modern resin sculpture with gold decorated details, for hanging on the wall

Dimensions: 43 x 30 x 18 cm