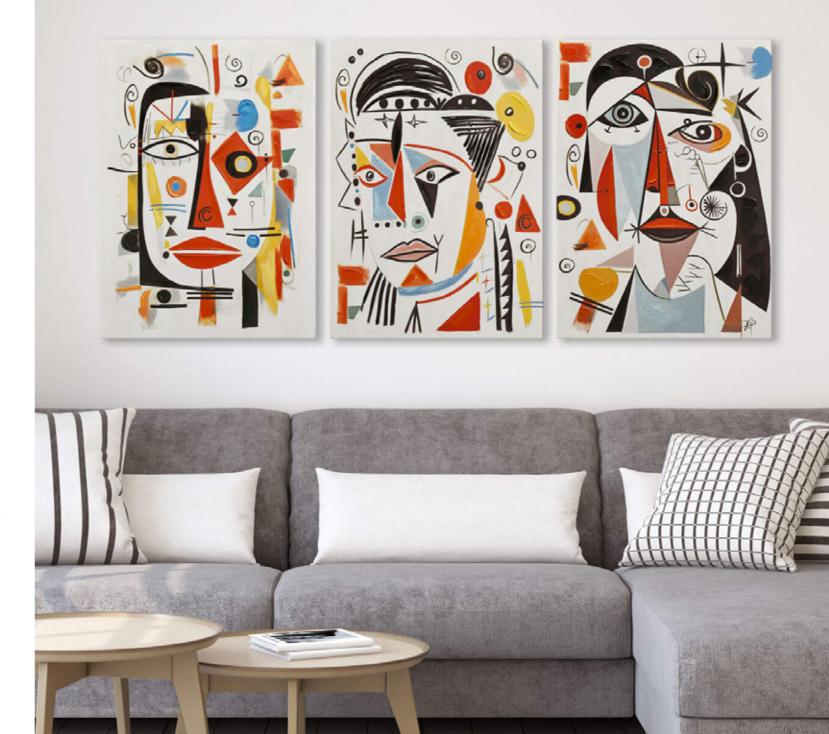

#### WF070TX1 **Tris tribute to Picassoy**

Modern print on canvas with handmade details and decorations in relief, mounted on a tall aesthetic frame

Dimensions: 70 x 150 x 3,5 cm

#### WF075TX1 **Tris abstract**

Abstract painting, hand painted on canvas and assembled on deep gallery wrap

Dimensions: 150 x 100 x 3,5 cm