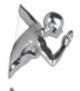

# Es

D3635PREGST Pierced Heart

Modern Low Poly design resin sculpture with metal effect decorated with studs and with marble base

Dimensions: 36 x 15 x 35 cm