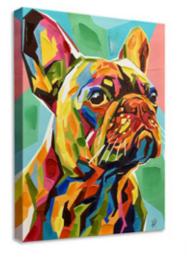

#### WF072X1 French Bulldog

Modern print on canvas with handmade details and decorations in relief, mounted on a tall aesthetic frame

Dimensions: 70 x 50 x 3,5 cm