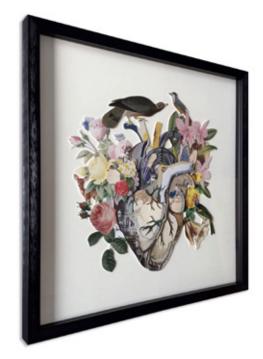

#### SA073A1 Floral heart

3D effect painting created with collage technique, framed and protected with front glass

Dimensions: 70 x 70 x 4 cm

The images are representative of the product which could present slight variations in color or shape due to craftsmanship.