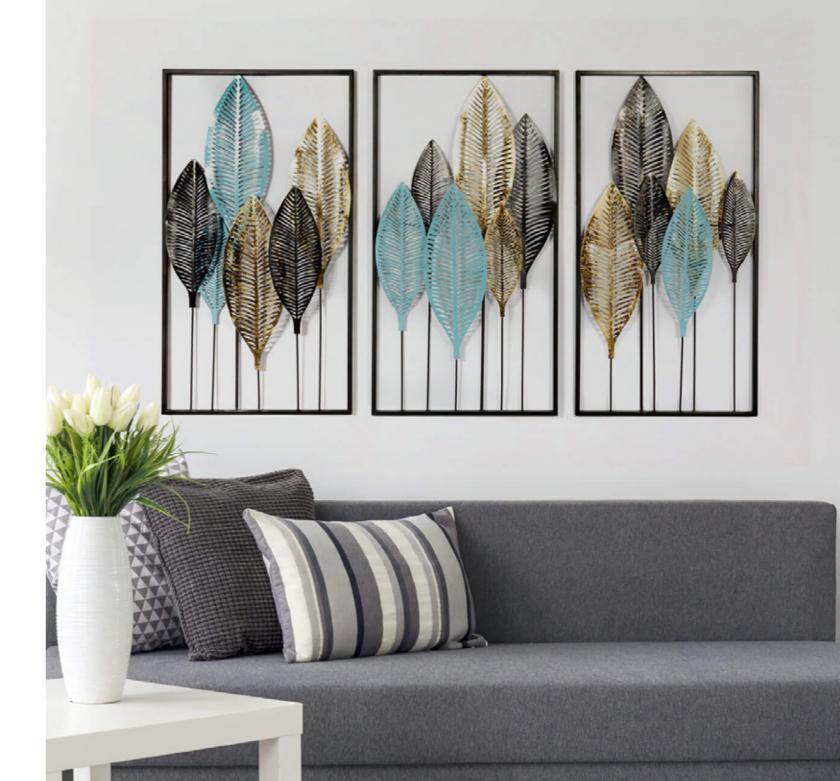

#### SP013A1 Stylized leaves composition

Metal painting, wall mounted sculpture, made entirely by hand using artisan techniques

Dimensions: (76 x 40 x 6 cm) \*3

Have nothing in your houses that you do not know to be beautiful or believe to be useful