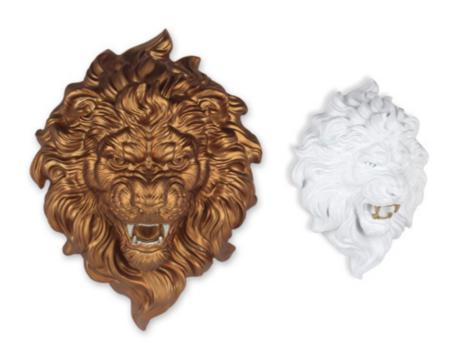

#### PE4937 **Lion head**

Figurative classic modern resin sculpture with gold decorated details, for hanging on the wall

#### Dimensions: 49 x 37 x 18 cm