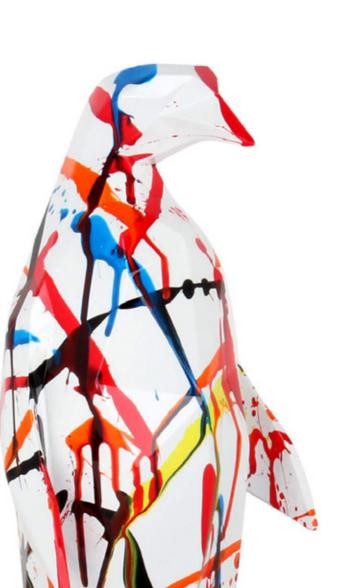

#### D3515 **Low Poly penguin**

Modern Low Poly design resin sculpture with metal effect

Dimensions: 35 x 15 x 15 cm