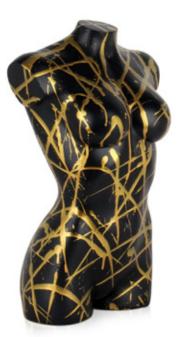

### D7028 **Thinking woman**

Figurative modern resin sculpture with metal effect and mdf base

Dimensions: 74 x 24 x 23 cm