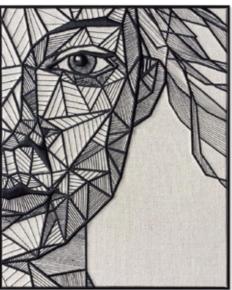

#### SA006X1 **Nude woman**

Painting with wire drawing fixed on handdecorated canvas

Dimensions: 100 x 75 x 3,5

#### SA007X1 **Human faces**

Painting with wire drawing fixed on handdecorated canvas

Dimensions: 100 x 75 x 3,5