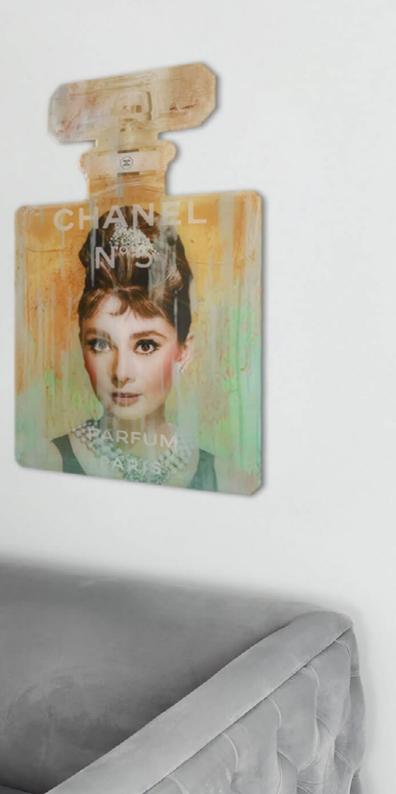

#### WP008X1 Tribute to Audrey Hepburn

Painting print on acrylic panel shaped

Dimensions: 50 x 80 x 0,4 cm