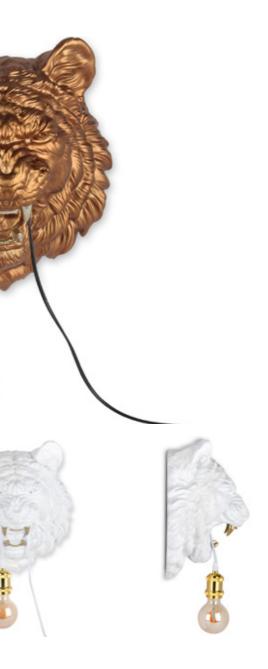

### SBL3733 Tiger head

Wall lamp figurative classic modern resin sculpture with champagne color decorated details

Dimensions: 37 x 33 x 22 cm

The images are representative of the product which could present slight variations in color or shape due to craftsmanship.