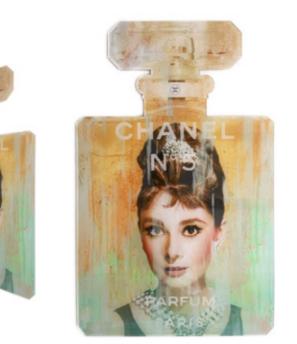

#### WP008X1 Tribute to Audrey Hepburn

Painting print on acrylic panel shaped

Dimensions: 50 x 80 x 0,4 cm